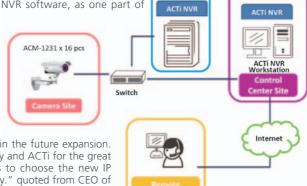

#### Solution

From day to day, dozens of engineers arrive at these important premises to attend professional trainings. In order to secure the place and offer a comfortable learning environment, the owner decided to install surveillance system to protect the establishment.

There was an existing gigabit UTP cabling that could be used, so implementing an IP system was more than ideal, which could save a lot of cabling and labor costs. Moreover, there was also an existing dedicated computer to be used as the NVR server in control room.

#### Benefit

After confirming project requirements, customer chose ACTi solution due to its relatively large product line, that can combine small-business cameras together with professional models, and the prices are very competitive. In this case, two indoor bullet cameras ACM-1311 IP Bullet Camera were installed in

ACM-4000 x 7 pcs

Switch

ACM-1311 x 2 pcs

Control
Center Site

Remote
Monitoring Site

the front entrance and secretary office, plus cube cameras, ACM-4000, for each of the seven training rooms.

The owner can monitor the premises remotely, and if vandalism or theft occurs, he can immediately watch the video playback and get evidence. "I am really satisfied with the cameras' performance, the NVR's specifications and performance as well as the overall solution performance." said the owner. "I am also surprised by how supportive ACTi and SP Controls Ltd had been during all the process." Customer is considering a future extension plan using high-definition cameras, with ACTi Megapixel product line.