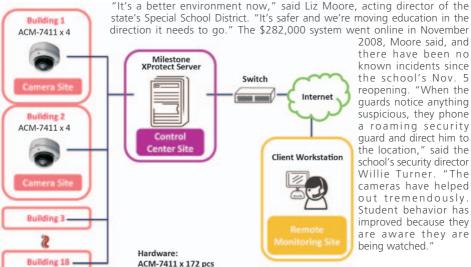

## **ACTi Partners with Milestone** to Provide A Surveillance Solution for the Louisiana School for the Deaf in Baton Rouge, LA

Country: United States Vertical Market: Education Software: Milestone

Product: ACM-7411 Megapixel IP Fixed Dome Camera

#### **Background**

Educational institutions across the globe are expanding their security and surveillance capabilities. In Baton Rouge, LA, the Louisiana School for the Deaf is no different. The school has 18 buildings stretched over a 122 acre campus. Due to the scope and nature of the installation, it was decided that an IP surveillance system was the logical choice.

#### Solution

The system consists of 172 pieces of ACM-7411 Megapixel IP D/N Outdoor Vandal Proof PoE Rugged Dome Cameras. The Megapixel video allows for digital enhancement of images while the vandal resistant dome housing made it the best choice for the school environment. The head end uses Milestone Enterprise central video management software running on 3 Intel servers with 18 Terabytes of storage. The network infrastructure is made up of PoE enabled Netgear switches on a dedicated 1 Gigabit backbone to allow for maximum throughput of the Megapixel video.

The school board chose ACTi's partner, Latech as the system integrator for the installation due to the severe time constraints placed by the Louisiana Superintendent of Education. "We were chosen because we could get the job completed in 30 days," said Leland Wolf, President of Latech. "We knew ACTi was the best camera solution for this project because they could deliver the hardware in the restrictive time frame provided."

#### **Benefit**

2008, Moore said, and there have been no known incidents since the school's Nov. 5 reopening. "When the guards notice anything suspicious, they phone a roaming security guard and direct him to the location," said the school's security director Willie Turner. "The cameras have helped out tremendously. Student behavior has improved because they are aware they are being watched."