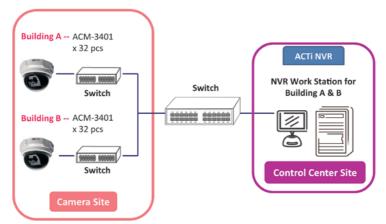

R Enterprise software on a PC for easy live viewing, playback and user management. There is also an e-Map feature available for inserting camera icons and small live preview windows onto an imported floor plan of the Edgewater Court to conveniently illustrate the live scene at each camera location. User of the e-Map can instantly relate each video to the actual camera location.

#### **Benefit**

"I have been using ACTi products for almost a year, and have had nothing but a fantastic result. From the initial setup to in-depth settings, this product has been amazing. Tech support & customer service is great as well. ACTi makes a great product that is hands down one of the top IP based camera solutions on the market," says Ken Snyder, owner and operator of Covert Controls Security Systems.



MIII



















## ACTi IP Wireless CCTV System Secures Riverview Apartment Complex in Co. Westmeath, Ireland

Country: Ireland

D = = i = l =

Vertical Market: Residential Building

Software: AVerMedia

Product: ACM-7411 Megapixel IP Rugged Dome Camera

#### Background



This prestigious apartment located within the centre of Kilbeggan, Co. Westmeath consists of 62 apartments, 7 townhouses and 2 retail blocks as well as ample parking spaces. The installation of ACTi IP security system allows for complete peace of mind with regard to vehicle safety, personal safety and loitering.

#### Solution

This project comprised of 6 external ACTi ACM-7411 Megapixel IP Rugged Dome Cameras, mounting on outdoor lighting poles which monitor all activities within the complex. The reason for

c