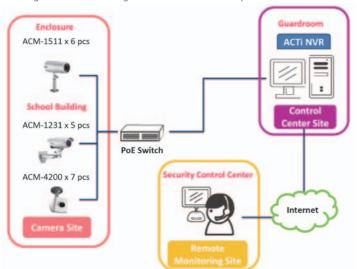

#### Solution

For outdoor monitoring, 5 pieces of ACM-1231 Megapixel IP Bullet Camera with built-in IR LED and IP66 provide excellent video quality even under low light condition. Other 6 pieces of ACM-1511 Megapixel IP Bullet Camera and 7 x ACM-4200 Megapixel IP Cube Camera were also installed in the corridor and the office, to protect all the students and facilities. Compared with existing traditional analog system, ACTi solution with Power over Ethernet function helped NTCN save lots of time and budget for cabling when built up the whole system.

#### **Benefit**

In the central management center, ACTi NVR Enterprise was chosen to manage all the data. It is equipped with live view, recording, and sync playback functions, and supports 16 channels for free. This provides NTNC a unified solution with competitive price. Moreover, with web client function, security guards and supervisors of the school can monitor all the camera sites form both central management center and guardroom via Internet Explorer.