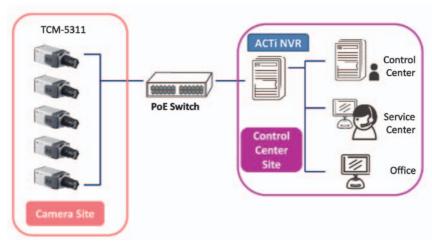

## ACTi Enabled British International School in Cairo (BISC) into IP Surveillance

Country: Egypt Vertical Market: Education
Software: ACTI NVR

Product: ACM-5711 IP Box Camera

CAM-6630 35x Zoom IP Speed Dome Camera

#### **Background**

As a famous school, British International School has a big campus. In order to provide a safe environment to their students, British International School was looking for high quality surveillance system. ACTi's unified solution therefore has enabled the British International's school incorporate IP based CCTV systems. The new system solves the distance limitation between the cameras and the control room. By deploying an IP system, it provides simple and cost effective solution over LAN environments, while keeping the

#### Solution

The system consists of 44 x ACM-5711 IP Box Cameras and 4 x CAM-6630 Outdoor IP Speed Dome Cameras (35X optical zoom), managed by ACTi NVR Enterprise for the first phase. The cameras are installed in the main building outside of the campus and the school planned to have further extend to connect those cameras which were far away from the control room where only optical fiber cables existed and sent over the school LAN. At the control room site, video cameras are displayed over 2, 40" LCD large screens.

#### Benefit

Two NVR workstations are located at the security manager room and the other is at the school's principle office. British International School is very satisfied with ACTi's MPEG-4 IP products providing D1 (720x576) resolution at 25 frames

per second (PAL), and consuming very low bandwidth and storage size. To provide a transparent RS-485 tunnel within ACTi's video servers, it allows ease of monitoring from different areas. Overall, this solution significantly decreases the installation costs on networking and increases the flexibility for the installation of monitors and cameras. as it uses the existing infrastructure from the school.