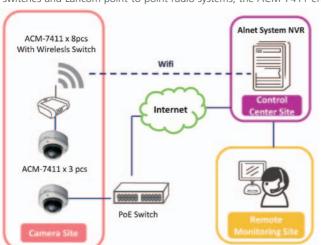

## ACTi Solution Was Chosen to Protect One of the Biggest Training Centers for Engineers in Greece

Country: Greece Vertical Market: Enterprise
Software: ACTI NVR

Product: ACM-1311 IP Bullet Camera ACM-4000 IP Cube Camera

#### Solution

From day to day, dozens of engineers arrive at these important premises to attend professional trainings. In order to secure the place and offer a comfortable learning environment, the owner decided to install surveillance system to protect the establishment.

There was an existing gigabit UTP cabling that could be used, so implementing an IP system was more than ideal, which could save a lot of cabling and labor costs. Moreover, there was also an existing dedicated computer to be used as the NVR server in control room.

#### Benefit

After confirming project requirements, customer chose ACTi solution due to its relatively large product line, that can combine small-business cameras together with professional models, and the prices are very competitive. In this case, two indoor bullet cameras ACM-1311 IP Bullet Camera were installed in

ACM-4000 x 7 pcs

Switch

ACM-1311 x 2 pcs

Control
Center Site

Remote
Monitoring Site

the front entrance and secretary office, plus cube cameras, ACM-4000, for each of the seven training rooms.

The owner can monitor the premises remotely, and if vandalism or theft occurs, he can immediately watch the video playback and get evidence. "I am really satisfied with the cameras' performance, the NVR's specifications and performance as well as the overall solution performance." said the owner. "I am also surprised by how supportive ACTi and SP Controls Ltd had been during all the process." Customer is considering a future extension plan using high-definition cameras, with ACTi Megapixel product line.