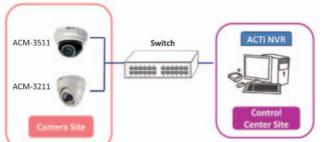

## Mutual Trusted Bank Ltd. Headquarter Choosing ACTi Security Solution in Bangladesh

Country: Bangladesh Vertical Market: Financial Service

Software: ACTi NVR

Product: ACM-1511 Megapixel IP Bullet Camera ACM-3401 Megapixel IP Fixed Dome Camera ACM-3511 Megapixel IP Fixed Dome Camera

#### Background

The Mutual Trusted Bank Ltd. moved into a new headquarters building and was looking for a better IP surveillance security solution to secure areas such as office, bank accouter, and their highly secure data center. Meanwhile, multi-location office and ATM system surveillance system are basic requirements that need to be considered. Also, the new IP-based system must be able to allow remote monitoring and centralized management at headquarters.

#### Solution

Data center of bank headquarters and office area have good internet infrastructure setup. Running IP cameras on existing networking setup can thus reduce overall infrastructure cost. Besides, as power went-off issue happens every day, UPS (Uninterruptible Power Supply) centralization at data center and server room can secure all the important data, video image...etc and ensure PoE switch can function as usual when power shuts down.

As for remote site office management, video transmission bandwidth is the main concern during system setup. ACTi IP cameras can adjust different frame rate, bit rate, video quality...etc to solve bandwidth limitation in Bangladesh. Eventually, 30 units of ACM-3401 Megapixel IP Fixed Dome Cameras installed at office area, 6 units of ACM-1511 Megapixel IP Bullet Cameras installed at data center, and 15 units of ACM-3511 Megapixel IP Fixed Dome Cameras installed at office area with ACTi NVR Enterprise software.