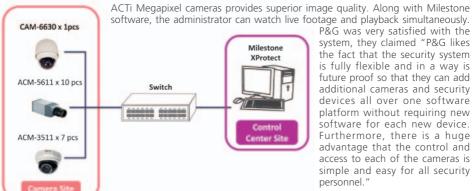

#### Solution

With a single mode fibre link around the campus, allowing for fast connectivity, it was decided earlier to take full advantage of Megapixel quality cameras. DSI decided to use the ACTi Megapixel cameras, based on the video quality and value for money invested. 10 units ACM-56111.3 Megapixel Box Cameras (with external housings), 1 unit CAM-6630, IP Speed Dome Camera with 35x optical zoom and 7 units ACM-3511, 1.3 Megapixel Indoor IR Dome Cameras were installed and cabled back to 3 separate POE switches with fibre ports in the new building. These switches were then linked to the single mode fibre network which allowed footage from all cameras to be recorded and archived in the main campus building. The NVR consists of a WindowsTM Server with Milestone XProtectTM Professional video management software. Milestone Professional offers unlimited Smart Clients, which can be installed on any PC on the main P&G network with unique viewing rights for each user decided by the Security Department. Only the authorized administrator can actually access the management of the system. The entire system is completely scalable for expansion in the future – and is also open to integrate with access control, alarm, barriers and remote monitoring.

#### **Renefit**

P&G was very satisfied with the system, they claimed "P&G likes the fact that the security system is fully flexible and in a way is future proof so that they can add additional cameras and security devices all over one software platform without requiring new software for each new device. Furthermore, there is a huge advantage that the control and access to each of the cameras is simple and easy for all security personnel."