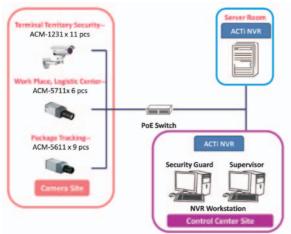

#### Solution

From day to day, dozens of engineers arrive at these important premises to attend professional trainings. In order to secure the place and offer a comfortable learning environment, the owner decided to install surveillance system to protect the establishment.

There was an existing gigabit UTP cabling that could be used, so implementing an IP system was more than ideal, which could save a lot of cabling and labor costs. Moreover, there was also an existing dedicated computer to be used as the NVR server in control room.

#### Benefit

After confirming project requirements, customer chose ACTi solution due to its relatively large product line, that can combine small-business cameras together with professional models, and the prices are very competitive. In this case, two indoor bullet cameras ACM-1311 IP Bullet Camera were installed in

ACM-4000 x 7 pcs

Switch

ACM-1311 x 2 pcs

Control
Center Site

Remote
Monitoring Site

the front entrance and secretary office, plus cube cameras, ACM-4000, for each of the seven training rooms.

The owner can monitor the premises remotely, and if vandalism or theft occurs, he can immediately watch the video playback and get evidence. "I am really satisfied with the cameras' performance, the NVR's specifications and performance as well as the overall solution performance." said the owner. "I am also surprised by how supportive ACTi and SP Controls Ltd had been during all the process." Customer is considering a future extension plan using high-definition cameras, with ACTi Megapixel product line.