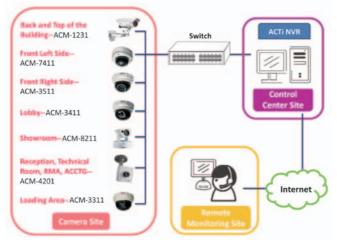

## **M1 Business Center Adopted ACTi IP Surveillance for the Overall Security**

Country: Philippines Vertical Market: Enterprise

Product: ACM-1231 Megapixel IP Bullet Camera ACM-3311 IP Fixed Dome Camera

ACM-3411 Megapixel IP Fixed Dome Camera ACM-3511 Megapixel IP Fixed Dome Camera ACM-4201 Megapixel IP Cube Camera

ACM-7411 Megapixel D/N Vandal proof IP Fixed Dome Camera

ACM-8211 IP PTZ Camera

#### **Background**

ACTi's partner in Philippines, MDR Microware Sales, Inc., successfully implemented IP surveillance system into M1 Business Center, a seven floors building located on Ouano Avenue, Mandaue City, right in the heart of metropolitan Cebu.

#### Solution

Megapixel PoE IP Cameras were installed in the building. The choice of PoE was made to get rid of electrical cabling to save the cost of coaxial cables. ACM-1231 Megapixel IP Bullet Camera with day and night function and IP66 casing were installed at the back and roof top of the building. ACM-7411 Megapixel D/N Vandal proof IP Fixed Dome Cameras were installed at the front. ACM-8211 IP PTZ Cameras installed in the showroom and ACM-4201 Megapixel IP Cube Cameras were installed in the offices, releasing and receiving sections. ACM-3311 IP Fixed Dome Camera was also installed in the unloading and loading area, Management and recording is done by ACTi NVR installed in a video server which can be accessed via internet.

#### Benefit

The purpose of installing IP surveillance system is to secure and monitor the premises of the building. Remote access of the surveillance system from the internet explorer offers much convenience for the end users. The supervisor and the security guard can monitor this building from anywhere they want. Besides, the IP surveillance can save the cost of the cabling. Moreover, ACTi unified solution provides a complete service to satisfy customers' needs in both hardware and software. Monitoring can be done anywhere at any time with IP Camera technology.