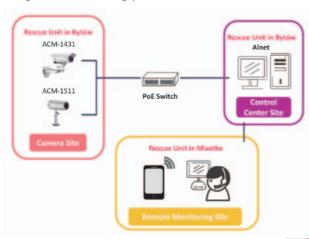

## ACTi IP Surveillance Protects the Rescue Unit of the State Fire Brigade in Bytów, Poland

Country: Poland Vertical Market: Government

Software: Alnet

Product: ACM-1431 IP Bullet Camera

ACM-1511 Megapixel IP Bullet Camera

#### **Background**

ACTi's Polish distributor – FEN and System Integrator – Infonet provided ACTi IP cameras and Alnet Systems software for this project. Monitoring of Rescue Unit by the primary unit of the State, Fire Brigade in Bytów, when dispatch the crew into rescue action.

Dispatcher of State Fire Brigade in Bytów must have possibility to remotely view facility by the cameras after the crew dispatch from another city, Miastko. For example, checking all crew left the unit for action or if the facility is properly closed (the gate) prior to unauthorized access from outside.

#### Solution

The image is recorded continuously on the local recording server for 4 pieces of ACTi ACM-1431 IP Bullet Camera and 2 pieces of ACM-1511 Megapixel IP Bullet Camera, based on the motion detection. Video recording was carried out by using PC software, Alnet VDRS Professional, which allows authorized persons to access the preview and on-line archive of both computers in Fire-Fighting Unit of Bytów and Miastko. Another possibility to access video server is using phones running on the Symbian platform S60, such as Nokia N95.