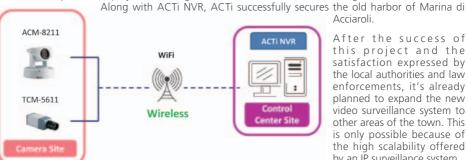

have been used 10 units ACTi ACM-5611 Megapixel IP Box Cameras combined with wide angle lenses and IP66 aluminum enclosures. The use of Megapixel resolutions allowed monitoring the whole area with only 14 cameras at the same detailed quality of 20 analogue cameras. Furthermore, the combination of Megapixel IP cameras with wireless antennas from our partner, who makes it possible to connect any IP cameras to a wireless based video system, which highly reduces cabling issues and costs. The use of wide angle lenses was meant to widen up fields of view, performing a constant control on the docks and ensuring a high level protection to people and ships. 4 units of ACTi ACM-8211 Megapixel IP PTZ Cameras completed the project delivering a total overview of the surrounding areas near the harbor.



After the success of this project and the satisfaction expressed by the local authorities and law enforcements, it's already planned to expand the new video surveillance system to other areas of the town. This is only possible because of the high scalability offered by an IP surveillance system.

Acciaroli.

















## ACTi IP Cameras Take Good Care of Babies in a Hospital in Dresden, Germany

Country: Germany
Vertical Market: Health Care
Software: ACTi NVR

Product: ACM-4201 Megapixel IP Cube Camera



### Background

If baby comes too early into the world, a longer stationary stay of the baby in the hospital is necessary to minimize further health risks. For parents, this is an arduous and emotional waiting time.

#### Solution

This behavior was the reason for the University o