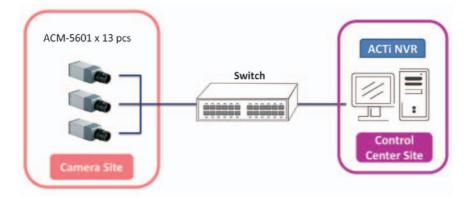

#### Solution

From day to day, dozens of engineers arrive at these important premises to attend professional trainings. In order to secure the place and offer a comfortable learning environment, the owner decided to install surveillance system to protect the establishment.

There was an existing gigabit UTP cabling that could be used, so implementing an IP system was more than ideal, which could save a lot of cabling and labor costs. Moreover, there was also an existing dedicated computer to be used as the NVR server in control room.

#### Benefit

After confirming project requirements, customer chose ACTi solution due to its relatively large product line, that can combine small-business cameras together with professional models, and the prices are very competitive. In this case, two indoor bullet cameras ACM-1311 IP Bullet Camera were installed in

ACM-4000 x 7 pcs

Switch

ACM-1311 x 2 pcs

Control
Center Site

Remote
Monitoring Site

the front entrance and secretary office, plus cube cameras, ACM-4000, for each of the seven training rooms.

The owner can monitor the premises remotely, and if vandalism or theft occurs, he can immediately watch the video playback and get evidence. "I am really satisfied with the cameras' performance, the NVR's specifications and performance as well as the overall solution performance." said the owner. "I am also surprised by how supportive ACTi and SP Controls Ltd had been during all the process." Customer is considering a future extension plan using high-definition cameras, with ACTi Megapixel product line.