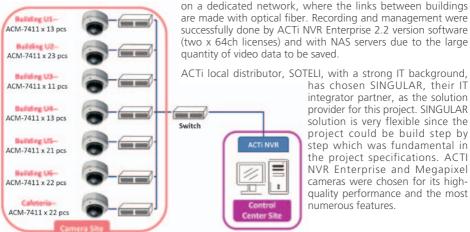

The installation was carried out from February 2009 to February 2010. Considering the multi-site surveillance requirements for the 6 buildings, a dedicated and reliable professional IP cameras and NVR system is the prerequisite of this project. The whole system involves 106 pieces of ACM-7411 ACTI Megapixel Vandal Proof IP Fixed Dome Cameras; all located inside the Maisel SudParis buildings

(two x 64ch licenses) and with NAS servers due to the large quantity of video data to be saved. ACTi local distributor, SOTELI, with a strong IT background.

> has chosen SINGULAR, their IT integrator partner, as the solution provider for this project. SINGULAR solution is very flexible since the project could be build step by step which was fundamental in the project specifications. ACTI NVR Enterprise and Megapixel cameras were chosen for its highquality performance and the most numerous features.