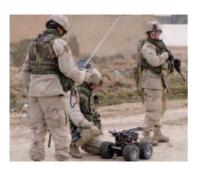

## ACTI IP Camera Gives "Vision" to the MARCBOT

Country: United States

Vertical Market: Government

Product: ACM-1311 IP Rullet Camera

### Background

The Multi Function Agile Remote-Controlled Robot, or the MARCBOT, is a small robotic platform aimed at inspection of suspicious objects during IED Sweeps. IED, or an improvised explosive device (IED) is a bomb partially comprised of conventional military explosives, such as an artillery round, attached to a detonating mechanism. IEDs may be used in terrorist actions or in unconventional warfare by guerrillas or commando forces in a theater of operations. The MARCBOT is provided as a remote inspection platform allowing soldiers to achieve stand-off & remote observation at distances greater than 100 meters when trying to determine if an object is an IED.

#### Solution

As a key component integrated into the MARCBOT, the ACTI IP camera, model ACM-1311N, with low-light image sensor and LED arrays helps to provide real time video feeds back to the operator of the MARCBOT, even during nighttime missions. With the Pan/Tilt and

height adjust mechanism of the MARCOBT, the ACTi IP camera can be extended nearly four feet in the air and maneuvered to look into cans and over burlap sacks. With the efficient MPEG-4 encoding on the ACTi IP camera and the SoC based processor, clear video can be streamed wirelessly to the operator.