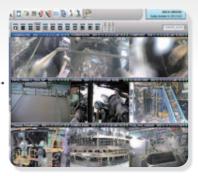

system is managed by ACTi NVR software. All the FTS schools' surveillance system will be connected by ACTi CMS software from the control center.

The installation and system management is very user friendly. FTS is very satisfied with the video quality as well. For future FTS schools, ACTi will keep providing the cost effective solution to create safe and secure schools in Malta