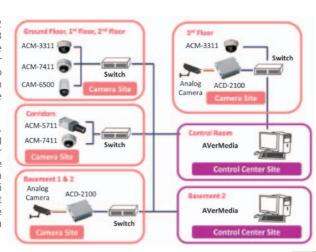

## Portuguese Shopping Centers Ensured Safty with ACTi IP Solution

Country: Portugal Vertical Market: Enterprise Software: AVerMedia

Product: ACD-2100 1-channel Video Encoder

ACM-3311 IP Dome Camera ACM-5711 IP Box Camera

ACM-7411 Megapixel IP Fixed Dome Camera

CAM-6500 Speed Dome Camera

#### **Background**

ACTi and its local business partner, Afroluso II has recently installed a successful security system in 2 big shopping malls in Portugal. This project was specified for a competitor of ACTi's but then decided to use ACTi as the final camera provider. The reason that the end user chose ACTi as the camera provider was due to its superior advantage at product quality with an attractive price offering. The choice of using ACTi IP Cameras resulted in the increasing quantity of the cameras to make the whole system more reliable yet without extra budget expenditures.

#### Solution

There was a need for a hybrid solution because some of the specified cameras were analog cameras (Speed-Domes for parking surveillance). But once again, ACTi turned out to be an ideal manufacturer because of its ability of offering complete product categories, including video servers and decoders. To migrate the analogue signals into IP-based system, ACTi ACD-2100 1-channel Video Encoder is perfect for this case. The entire system consists of 38 units of ACM-3311 3-inch IP Dome Cameras and 13 units of CAM-6500 Speed Dome Cameras for the shopping mall gallery. 17 units of ACM-7411 Megapixel Dome Cameras and 6 units of ACM-5711 Box Cameras for technical corridors of the shopping mall. 20 units of ACD-2100 1-channel Video Encoders for the parking to convert analog signals from the speed domes to the control room.

The installation was based on a distributed network which is dedicated and built for the CCTV system. On each floor (5 floors in total), one 24x10/100 PoE and two Gigabit Port switches were connected to a central switch (full gigabit ports and connections) that feeds the NVR Servers and Workstations. All cameras (except Video Encoders) are PoE powered.

#### **Benefit**

For recording solution, four x 32 channels NVR servers with 3TB storage capability per server were installed. The software partner selected was AVerMedia that also established a partnership with ACTi to continue integrating the new cameras and products.