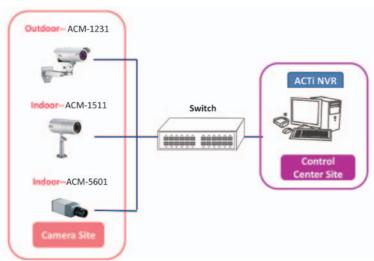

## ACTi Unified Solution Protects FTS Mosta Secondary School in Malta

Country: Malta Vertical Market: Education
Software: ACTi NVR

Product: ACM-1231 Megapixel Outdoor IP Bullet Camera
ACM-3511 Megapixel IP Fixed Dome Camera

Firetech Ltd., as ACTi's local partner, helped FTS for the security system design and installation. In order to provide a safe study environment, there will be 50 pieces of ACM-1231 Megapixel Outdoor IP Bullet Camera and 10 pieces of ACM-3511 Megapixel IP Fixed Dome Camera installed all over the campus.

#### **Benefit**

The Megapixel resolution and build-in IR LED provide clear and detailed image even in the night time. It is a perfect match to monitor the misbehavior of students at schools. The complete surveillance