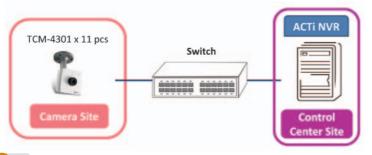

## ACTi Solution Was Chosen to Protect One of the Biggest Training Centers for Engineers in Greece

Country: Greece Vertical Market: Enterprise
Software: ACTI NVR

Product: ACM-1311 IP Bullet Camera ACM-4000 IP Cube Camera

## Background

The company Loulakis Polichronis & Associates Co. started its operations in 2005 and its main activities are technical software services such as development, training, support on Autodesk products (AutoCAD, AutoCAD Architecture, 3DS MAX, Autodesk Revit etc). It is mainly used by engineers, designers and other specialties in the technical expertise area. The company is authorized as developer, publisher and training center for Autodesk, Corel training partner as well as being a certified ACTA examination center.

#### Solution

From day to day, dozens of engineers arrive at these important premises to attend professional trainings. In order to secure the place and offer a comfortable learning environment, the owner decided to install surveillance system to protect the establishment.

There was an existing gigabit UTP cabling that could be used, so implementing an IP system was more than ideal, which could save a lot of cabling and labor costs. Moreover, there was also an existing dedicated computer to be used as the NVR server in control room.

#### Benefit

After confirming project requirements, customer chose ACTi solution due to its relatively large product line, that can combine small-business cameras together with professional models, and the prices are very competitive. In this case, two indoor bullet cameras ACM-1311 IP Bullet Camera were installed in

ACM-4000 x 7 pcs

Switch

ACM-1311 x 2 pcs

Control
Center Site

Remote
Monitoring Site

the front entrance and secretary office, plus cube cameras, ACM-4000, for each of the seven training rooms.

The owner can monitor the premises remotely, and if vandalism or theft occurs, he can immediately watch the video playback and get evidence. "I am really satisfied with the cameras' performance, the NVR's specifications and performance as well as the overall solution performance." said the owner. "I am also surprised by how supportive ACTi and SP Controls Ltd had been during all the process." Customer is considering a future extension plan using high-definition cameras, with ACTi Megapixel product line.