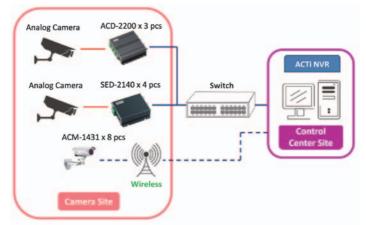

## ACTi Solution Was Chosen to Protect One of the Biggest Training Centers for Engineers in Greece

Country: Greece Vertical Market: Enterprise
Software: ACTI NVR

Product: ACM-1311 IP Bullet Camera ACM-4000 IP Cube Camera

## Background

The company Loulakis Polichronis & Associates Co. started its operations in 2005 and its main activities are technical software services such as development, training, support on Autodesk products (AutoCAD, AutoCAD Architecture, 3DS MAX, Autodesk Revit etc). It is mainly used by engineers, designers and other specialties in the technical expertise area. The company is authorized as developer, publisher and training center for Autodesk, Corel training partner as well as being a certified ACTA examination center.

#### Solution

From day to day, dozens of engineers arrive at these important premises to attend professional trainings. In order to secure the place and offer a comfortable learning environment, the owner decided to install surveillance system to protect the establishment.

There was an existing gigabit UTP cabling that could be used, so implementing an IP system was more than ideal, which could save a lot of cabling and labor costs. Moreover, there was also an existing dedicated computer to be used as the NVR server in control room.

#### Benefit

After confirming project requirements, customer chose ACTi solution due to its relatively large product line, that can combine small-business cameras together with professional models, and the prices are very competitive. In this case, two indoor bullet cameras ACM-1311 IP Bullet Camera were installed in

ACM-4000 x 7 pcs

Switch

ACM-1311 x 2 pcs

Control
Center Site

Remote
Monitoring Site

the front entrance and secretary office, plus cube cameras, ACM-4000, for each of the seven training rooms.

The owner can monitor the premises remotely, and if vandalism or theft occurs, he can immediately watch the video playback and get evidence. "I am really satisfied with the cameras' performance, the NVR's specifications and performance as well as the overall solution performance." said the owner. "I am also surprised by how supportive ACTi and SP Controls Ltd had been during all the process." Customer is considering a future extension plan using high-definition cameras, with ACTi Megapixel product line.