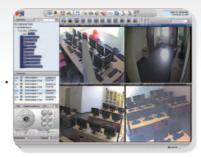

#### Solution

The system consists of 172 pieces of ACM-7411 Megapixel IP D/N Outdoor Vandal Proof PoE Rugged Dome Cameras. The Megapixel video allows for digital enhancement of images while the vandal resistant dome housing made it the best choice for the school environment. The head end uses Milestone Enterprise central video management software running on 3 Intel servers with 18 Terabytes of storage. The network infrastructure is made up of PoE enabled Netgear switches on a dedicated 1 Gigabit backbone to allow for maximum throughput of the Megapixel video.