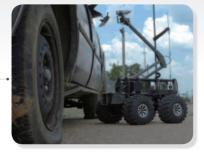

## ACTI IP Camera Gives "Vision" to the MARCBOT

Country: United States

Vertical Market: Government

Product: ACM-1311 IP Rullet Camera

### Background

The Multi Function Agile Remote-Controlled Robot, or the MARCBOT, is a small robotic platform aimed at inspection of suspicious objects during IED Sweeps. IED, or an improvised explosive device (IED) is a bomb partially comprised of conventional military explosives, such as an artillery round, attached to a detonating mechanism. IEDs may be used in terrorist actions or in unconventional warfare by guerrillas or commando forces in a theater of operations. The MARCBOT is provided as a remote inspection platform allowing soldiers to achieve stand-off & remote observation at distances greater than 100 meters when trying to determine if an object is an IED.

#### Solution

As a key component integrated into the MARCBOT, the ACTI IP camera, model ACM-1311N, with low-light image sensor and LED arrays helps to provide real time video feeds back to the operator of the MARCBOT, even during nighttime missions. With the Pan/Tilt and

height adjust mechanism of the MARCOBT, the ACTi IP camera can be extended nearly four feet in the air and maneuvered to look into cans and over burlap sacks. With the efficient MPEG-4 encoding on the ACTi IP camera and the SoC based processor, clear video can be streamed wirelessly to the operator.