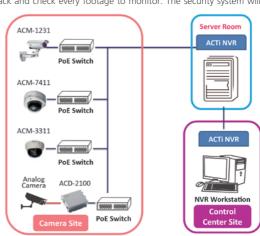

#### Solution

This school project started in February, 2009, and just finished installation at same time. 24-hours recording supported by ACTi NVR Enterprise all over the campus prevents any likely-to-happen criminal actions such as theft or vandalism.

The following cameras were deployed for this school project, ACM-1231 Megapixel IP Bullet Camera, ACM-7411 Megapixel IP Dome Camera, and ACM-3311 IP Dome Camera. Moreover, ACD-2100 1-channel Video Encoder was used to integrate existing analogue speed domes into the IP-based system. Both ACM-1231 and ACM-7411, the all-in-one IP IR Bullet Cameras with IP66, is equipped with vandal resistant, which can prevent the cameras from destroying. The IR LED function provides clear video quality even in the night time. ACM-3311 supports analog output and PoE, which have left flexibility for integrating with other devices and have increased ease of implementation. Both models also enable selectable MJPEG/MPEG-4 compression standards with full frame rate at D1 resolution, while bandwidth consumption is only 3Mbps. Moreover, without discarding the old analog cameras, ACTi ACD-2100 Video Encoder helps to complete the IP-based system.

#### **Benefit**

Along with ACTi NVR, the administrator can playback and check every footage to monitor. The security system will

be more efficient with the fully protection of ACTi IP surveillance system, the security guard can easily monitor every corner in the campus to ensure students' safety.

One of the advantages of choosing ACTi is that the end user does not have to discard the existing analog cameras to have the IP surveillance system. The ACTi video encoder can transfer the analog signal into digital signal to link with the IP system.

The strongest advantage of ACTi's unified solution is that it does not only provide videos in superior quality but also offers centralized management software to help end user monitor multiple locations on one platform. The campus monitoring becomes much easier and efficient. For School No 35 PODSTAWOWEJ, having a safe environment for students will not just be a slogan anymore.