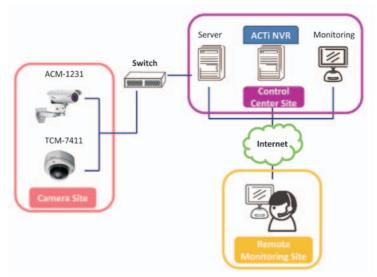

## ACTi Solution Was Chosen to Protect One of the Biggest Training Centers for Engineers in Greece

Country: Greece Vertical Market: Enterprise
Software: ACTI NVR

Product: ACM-1311 IP Bullet Camera ACM-4000 IP Cube Camera

## Background

The company Loulakis Polichronis & Associates Co. started its operations in 2005 and its main activities are technical software services such as development, training, support on Autodesk products (AutoCAD, AutoCAD Architecture, 3DS MAX, Autodesk Revit etc). It is mainly used by engineers, designers and other specialties in the technical expertise area. The company is authorized as developer, publisher and training center for Autodesk, Corel training partner as well as being a certified ACTA examination center.

#### Solution

From day to day, dozens of engineers arrive at these important premises to attend professional trainings. In order to secure the place and offer a comfortable learning environment, the owner decided to install surveillance system to protect the establishment.

There was an existing gigabit UTP cabling that could be used, so implementing an IP system was more than ideal, which could save a lot of cabling and labor costs. Moreover, there was also an existing dedicated computer to be used as the NVR server in control room.

#### Benefit

After confirming project requirements, customer chose ACTi solution due to its relatively large product line, that can combine small-business cameras together with professional models, and the prices are very competitive. In this case, two indoor bullet cameras ACM-1311 IP Bullet Camera were installed in

ACM-4000 x 7 pcs

Switch

ACM-1311 x 2 pcs

Control
Center Site

Remote
Monitoring Site

the front entrance and secretary office, plus cube cameras, ACM-4000, for each of the seven training rooms.

The owner can monitor the premises remotely, and if vandalism or theft occurs, he can immediately watch the video playback and get evidence. "I am really satisfied with the cameras' performance, the NVR's specifications and performance as well as the overall solution performance." said the owner. "I am also surprised by how supportive ACTi and SP Controls Ltd had been during all the process." Customer is considering a future extension plan using high-definition cameras, with ACTi Megapixel product line.