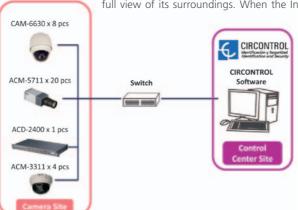

The following cameras were deployed for this school project, ACM-1231 Megapixel IP Bullet Camera, ACM-7411 Megapixel IP Dome Camera, and ACM-3311 IP Dome Camera. Moreover, ACD-2100 1-channel Video Encoder was used to integrate existing analogue speed domes into the IP-based system. Both ACM-1231 and ACM-7411, the all-in-one IP IR Bullet Cameras with IP66, is equipped with vandal resistant, which can prevent the cameras from destroying. The IR LED function provides clear video quality even in the night time. ACM-3311 supports analog output and PoE, which have left flexibility for integrating with other devices and have increased ease of implementation. Both models also enable selectable MJPEG/MPEG-4 compression standards with full frame rate at D1 resolution, while bandwidth consumption is only 3Mbps. Moreover, without discarding the old analog cameras, ACTi ACD-2100 Video Encoder helps to complete the IP-based system.