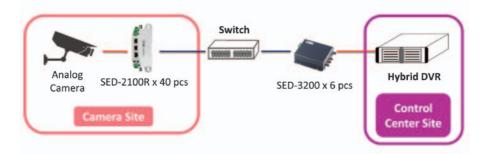

ACM-4000 x 7 pcs

Switch

ACM-1311 x 2 pcs

Control
Center Site

Remote
Monitoring Site

the front entrance and secretary office, plus cube cameras, ACM-4000, for each of the seven training rooms.

The owner can monitor the premises remotely, and if vandalism or theft occurs, he can immediately watch the video playback and get evidence. "I am really satisfied with the cameras' performance, the NVR's specifications and performance as well as the overall solution performance." said the owner. "I am also surprised by how supportive ACTi and SP Controls Ltd had been during all the process." Customer is considering a future extension plan using high-definition cameras, with ACTi Megapixel product line.