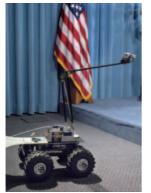

## ACTI IP Camera Gives "Vision" to the MARCBOT

Country: United States

Vertical Market: Government

Product: ACM-1311 IP Rullet Camera

### Background

The Multi Function Agile Remote-Controlled Robot, or the MARCBOT, is a small robotic platform aimed at inspection of suspicious objects during IED Sweeps. IED, or an improvised explosive device (IED) is a bomb partially comprised of conventional military explosives, such as an artillery round, attached to a detonating mechanism. IEDs may be used in terrorist actions or in unconventional warfare by guerrillas or commando forces in a theater of operations. The MARCBOT is provided as a remote inspection platform allowing soldiers to achieve stand-off & remote observation at distances greater than 100 meters when trying to determine if an object is an IED.

#### Solution

As a key component integrated into the MARCBOT, the ACTI IP camera, model ACM-1311N, with low-light image sensor and LED arrays helps to provide real time video feeds back to the operator of the MARCBOT, even during nighttime missions. With the Pan/Tilt and

height adjust mechanism of the MARCOBT, the ACTi IP camera can be extended nearly four feet in the air and maneuvered to look into cans and over burlap sacks. With the efficient MPEG-4 encoding on the ACTi IP camera and the SoC based processor, clear video can be streamed wirelessly to the operator.