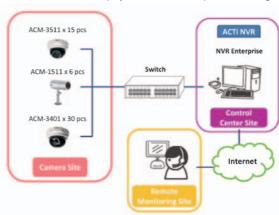

## Mutual Trusted Bank Ltd. Headquarter Choosing ACTi Security Solution in Bangladesh

Country: Bangladesh Vertical Market: Financial Service

Software: ACTi NVR

Product: ACM-1511 Megapixel IP Bullet Camera ACM-3401 Megapixel IP Fixed Dome Camera ACM-3511 Megapixel IP Fixed Dome Camera

#### Background

The Mutual Trusted Bank Ltd. moved into a new headquarters building and was looking for a better IP surveillance security solution to secure areas such as office, bank accouter, and their highly secure data center. Meanwhile, multi-location office and ATM system surveillance system are basic requirements that need to be considered. Also, the new IP-based system must be able to allow remote monitoring and centralized management at headquarters.

#### Solution

Data center of bank headquarters and office area have good internet infrastructure setup. Running IP cameras on existing networking setup can thus reduce overall infrastructure cost. Besides, as power went-off issue happens every day, UPS (Uninterruptible Power Supply) centralization at data center and server room can secure all the important data, video image...etc and ensure PoE switch can function as usual when power shuts down.

As for remote site office management, video transmission bandwidth is the main concern during system setup. ACTi IP cameras can adjust different frame rate, bit rate, video quality...etc to solve bandwidth limitation in Bangladesh. Eventually, 30 units of ACM-3401 Megapixel IP Fixed Dome Cameras installed at office area, 6 units of ACM-1511 Megapixel IP Bullet Cameras installed at data center, and 15 units of ACM-3511 Megapixel IP Fixed Dome Cameras installed at office area with ACTi NVR Enterprise software.