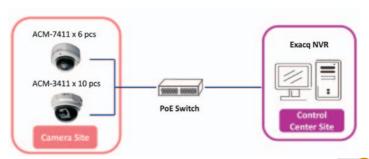

## ACTi Solution Was Chosen to Protect One of the Biggest Training Centers for Engineers in Greece

Country: Greece Vertical Market: Enterprise
Software: ACTI NVR

Product: ACM-1311 IP Bullet Camera ACM-4000 IP Cube Camera

#### Benefit

After confirming project requirements, customer chose ACTi solution due to its relatively large product line, that can combine small-business cameras together with professional models, and the prices are very competitive. In this case, two indoor bullet cameras ACM-1311 IP Bullet Camera were installed in

ACM-4000 x 7 pcs

Switch

ACM-1311 x 2 pcs

Control
Center Site

Remote
Monitoring Site

the front entrance and secretary office, plus cube cameras, ACM-4000, for each of the seven training rooms.

The owner can monitor the premises remotely, and if vandalism or theft occurs, he can immediately watch the video playback and get evidence. "I am really satisfied with the cameras' performance, the NVR's specifications and performance as well as the overall solution performance." said the owner. "I am also surprised by how supportive ACTi and SP Controls Ltd had been during all the process." Customer is considering a future extension plan using high-definition cameras, with ACTi Megapixel product line.