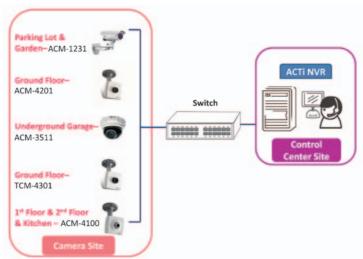

installed in the outdoor garden and parking lot.

#### **Benefit**

A modern large size restaurant such as La Gil is enjoying the benefit of ACTi Unified solution and our full range of high quality camera line. To secure the dining area but not to be too offensive to our guest, we offered TCM-4301, stylish cube Megapixel cameras. As the dark underground garage, we offered ACM-3511 Megapixel IP Fixed Dome Camera which has IR-Led and Megapixel resolution. For outdoor garden and car park, ACTi provides all in one camera ACM-1231 which is IP66 rated housing with vari-focal lens and Megapixel quality for a rough environment. Furthermore ACTi offers professional NVR software to manage the entire video files and offer remote monitoring for owner to take care his restaurant at all time anywhere.



















## G&G Gas Station Chose an Open Platform Surveillance System for Station Monitoring

Country: Slovakia Vertical Market: Retail Software: Exacq

Product: ACM-5611 Megapixel IP Box Camera

## etail

## **Background**

G&G Gas Station is the local Slovakian chain petrol station, and is a self-service station, so people can fuel up petrol by themselves. Also, it provides additional services including car wash as well as light shopping covering food and drinks for drivers.

#### Solution

In order to monitor the drivers and the gas-filling process, G&G gas station is in need of a security system supporting good video quality with more details recorded to ensure that the station owner is able to recognize the license plates of each car entering and also the drivers' faces.

##