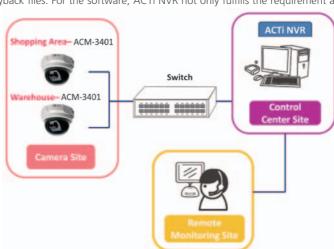

#### Solution

The system consists of 16 ACTi IP cameras in total, including 5 x Speed Dome cameras (CAM-6510, CAM-6620) to monitor big wide areas; 7 x Box Cameras (ACM-5611, ACM-5711, CAM-5221) for fixed zones like hallways and corners; 2 x Megapixel Dome Cameras (ACM-3401, ACM-7411) were installed in the warehouse, and 2 x Megapixel Bullet Cameras (ACM-1231) for the outdoor parking lot. All cameras are set in LAN environment, in an isolated network.