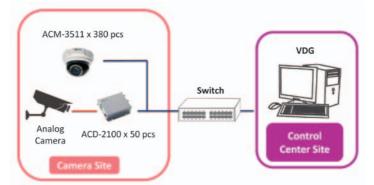

#### Solution

There was a need for a hybrid solution because some of the specified cameras were analog cameras (Speed-Domes for parking surveillance). But once again, ACTi turned out to be an ideal manufacturer because of its ability of offering complete product categories, including video servers and decoders. To migrate the analogue signals into IP-based system, ACTi ACD-2100 1-channel Video Encoder is perfect for this case. The entire system consists of 38 units of ACM-3311 3-inch IP Dome Cameras and 13 units of CAM-6500 Speed Dome Cameras for the shopping mall gallery. 17 units of ACM-7411 Megapixel Dome Cameras and 6 units of ACM-5711 Box Cameras for technical corridors of the shopping mall. 20 units of ACD-2100 1-channel Video Encoders for the parking to convert analog signals from the speed domes to the control room.