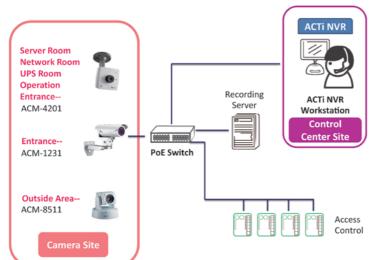

#### **Background**

Hanel Data Center is at Sai Dong Industrial zone, Ha Noi Capital, Vietnam. (http://www.hanelcom.vn/). It is a joint venture between Hanel Com and CFS Joint Stock of Malaysia. It was built in 1300 met square at Sai Dong Industrial zone, Ha Noi Capital. Hanel Data Center has the ability to contain 150 server cabinets with high standard network infrastructure.

#### Solution

ACTi offers complete product line for different vertical markets. 15 units of ACM-4201, Megapixel IP Cube Cameras, were installed at the server room, network room UPS room and entrance. The compact appearance of ACM-4201 to presents a clean look of the building surveillance. ACM-1231, Megapixel IP IR Bullet Camera, was used for the entrance monitoring and selected for the reason of giving clear video image even at night mode. ACM-8511, IP PTZ Camera, was chosen to secure the outside area. With 10x optical zoom, it provides much better monitoring view than a normal fixed camera. The main reason choosing ACTi was the best price given with a good video quality for the data center.

#### **Benefit**

ACTI Unified Solution helps to secure Hanel Data Center. The security guard can now monitor every place from the control center room. Besides, the customers also integrated the access control with

ACTi surveillance system to ensure there is no blind spot.

Giang Viet System Integrated Company uses ACTi IP cameras and ACCS to increase security for Hanel Data Center. Also, the ACTi Professional NVR software is 64ch FREE, which solves customer's budget concern in this project.