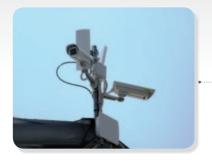

articular server/camera, and another for viewing recorded video from any server/camera, as the live viewing of the entire exhibition were not to be disturbed. The entire recording was done using a Storage Area Network (SAN). The control



room was manned at all times by people from different government departments. There would always be one soldier from the Special Forces, one official from the Intelligence Bureau and 3 officers from the Indian Air Force in addition to the 2 camera operators. During the course of operations, the surveillance system assisted in crowd management, preventing vandalism or theft and also helped unite a family with a lost child.

Using the IP Video Surveillance solution from ACTi, ACTi and BSW ensured the smooth running of the AERO INDIA 2009.



















## Wireless Surveillance **Provides Public Safety in** the West Coast of Italy

Country: Italy Vertical Market: Government Software: ACTI NVR

Product: ACM-5611 Megapixel IP Box Camera ACM-8211 Megapixel IP PTZ Camera

#### **Background**

Sailing south along the west cost of Italy, Marina di Acciaroli is an enchanting destination for tourists, travelers and sea lovers. Surrounded by cultural treasures, historical heritage and natural beauty, its waters have been awarded as one of the most pure and sharp within Italian coasts, recalling guests from anywhere and becoming a well-known bathing resort.

A strong public program has recently inaugurated a new season for Marina di Acciaroli, dealing with the redevelopment of the old harbor and with the construction of new moorings, sites to be