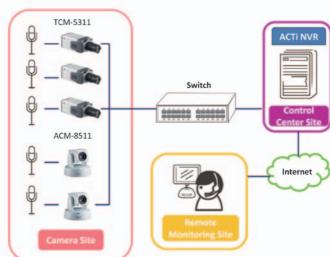

#### Solution

The image is recorded continuously on the local recording server for 4 pieces of ACTi ACM-1431 IP Bullet Camera and 2 pieces of ACM-1511 Megapixel IP Bullet Camera, based on the motion detection. Video recording was carried out by using PC software, Alnet VDRS Professional, which allows authorized persons to access the preview and on-line archive of both computers in Fire-Fighting Unit of Bytów and Miastko. Another possibility to access video server is using phones running on the Symbian platform S60, such as Nokia N95.