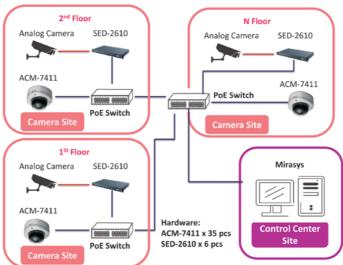

#### Solution

The system consists of 16 ACTi IP cameras in total, including 5 x Speed Dome cameras (CAM-6510, CAM-6620) to monitor big wide areas; 7 x Box Cameras (ACM-5611, ACM-5711, CAM-5221) for fixed zones like hallways and corners; 2 x Megapixel Dome Cameras (ACM-3401, ACM-7411) were installed in the warehouse, and 2 x Megapixel Bullet Cameras (ACM-1231) for the outdoor parking lot. All cameras are set in LAN environment, in an isolated network.