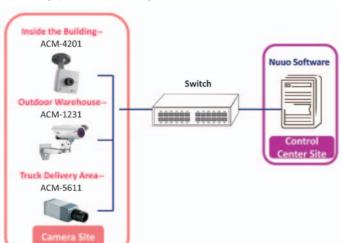

#### Benefit

After confirming project requirements, customer chose ACTi solution due to its relatively large product line, that can combine small-business cameras together with professional models, and the prices are very competitive. In this case, two indoor bullet cameras ACM-1311 IP Bullet Camera were installed in

ACM-4000 x 7 pcs

Switch

ACM-1311 x 2 pcs

Control
Center Site

Remote
Monitoring Site

the front entrance and secretary office, plus cube cameras, ACM-4000, for each of the seven training rooms.

The owner can monitor the premises remotely, and if vandalism or theft occurs, he can immediately watch the video playback and get evidence. "I am really satisfied with the cameras' performance, the NVR's specifications and performance as well as the overall solution performance." said the owner. "I am also surprised by how supportive ACTi and SP Controls Ltd had been during all the process." Customer is considering a future extension plan using high-definition cameras, with ACTi Megapixel product line.