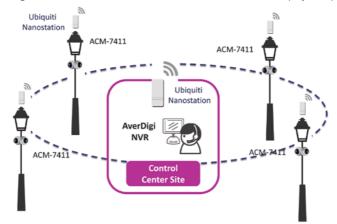

## Automatic Issuance Center, Yemen Deployed ACTi Unified Solution for Building Surveillance

Country: Yemen
Vertical Market: Government
Software: ACTI NVR

Product: ACM-1311 IP Bullet Camera
ACM-1431 IP Bullet Camera

CAM-6510 MPEG-4 IP Speed Dome Camera CAM-6620 MPEG-4 IP Speed Dome Camera CAM-7221 MPEG-4 IP Fixed Dome Camera

#### **Background**

ACTi's Partner in Yemen, A2Z Solutions & Services, has successfully helped Automatic Issuance Center to complete a pure IP surveillance System. Automatic Issuance Center is a significant, governmental organization which issues Passports, Identity Cards and personal documents. It has been set up since 2008 in Sana'a downtown. The center is led by well-educated and professional police officers. The government encourages the citizens to go to the center and fulfill all their needs.

With a large number of citizens entering the center every day, Automatic Issuance Center needs to ensure their safety and makes sure there is evidence video supported in case any illegal activities occur.