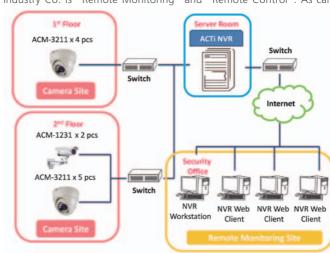

#### Solution

The company building and surroundings installed 35 pieces of ACTi ACM-3511 Megapixel IP IR Fixed Dome Camera and 23 pieces of ACTi ACM-3211 IP IR Fixed Dome Camera to secure the staff safety and the company properties. Along with ACTi NVR, they can easily monitor each place in the building from the security room. The safety of the building is guaranteed.

#### Benefit

ACTi offers the best price/performance ratio on full product range, which helps Khai An Co., Ltd to sell ACTi IP solution to end user easily. Moreover, ACTi online project registration and their project support team help Khai An on project design and preparation in advance. Products lead time and delivery schedule are definitely not issues for ACTi.