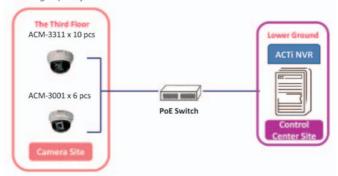

#### Solution

Playing an important role as an exchange holding company in Malaysia, Bursa Malaysia has ACTi IP surveillance to secure the building and property. 10 pieces of ACM-3311 IP IR 3-inch Dome Cameras and 6 pieces of ACM-3001 IP PoE Fixed Dome Cameras were chosen.

Both models are equipped with Power over Ethernet (PoE), which enable electricity delivery to cameras via the same Ethernet cable used for network video transmission. The entire installation on ACTi IP surveillance solution ensures KLSE to get the most effective use of available functions with the least cost expense. Besides, ACM-3311 is equipped with Mechanical IR cut filter and IR LED, which means it is capable of delivering high-quality video with a wealth of details even in a low-light condition. With ACTi NVR, the building is secured 24 hours without interruption! ACTi provides visual monitoring inside the KLSE data center room, server room, network storage room, communication room, consultant area and etc.