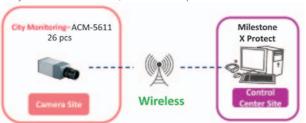

#### Solution

A recent town security installation in Greystones, Co. Wicklow, deployed a 5 GHz wireless security solution that overcame these barriers. GVD worked with Custodian Electronic Security Solutions to devise a wireless system that extended over 3km, connecting security cameras in a car park monitoring for theft with cameras in the recycling area surveying for illegal dumping and with security cameras in the town centre monitoring for anti-social behavior. Vincent Byrne, Civil Engineer Technician, Wicklow County Council Greystones Area Office, specified the project and is very

pleased with the installed IP security system. The disruption to the town and the cost of laying cable would have made this project financially impossible.

26 pieces of ACM-5611 Megapixel IP Box Cameras were chosen for this project. By using a smart IP security solution, the entire installation cost one tenth of a traditional fiber network and resulted in a 90% cost saving. Such cost savings are increasing the demand amongst local governments for more and more wireless solutions.

#### **Benefit**

For Town Centre security, the main advantages of choosing ACTi is because of the Megapixel picture quality for superior image quality and license plate recognition. Secondly, ACTi cameras deliver pay back on investment by issuing illegal dumping fines with clear evidence. Thirdly, wireless networking to minimize disruption and maximize budget. Moreover, ACTi's open platform enables the Milestone software to integrated with ACTi cameras to watch live footage and playback simultaneously