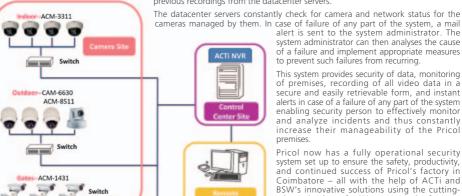

d at the factory datacenter to manage the entire set of cameras. These servers continuously receive data from all the cameras and store the data with encryption for security. The data is also managed by the SQL database for easy retrieval by authorized users of the system.

#### **Benefit**

The entire premise has two security gates where the entire set of cameras are monitored 24/7 by a team of security officers who is in charge of the premises. Each gate security facility has been provided with a monitoring station that logs into the datacenter servers to access the live streams from the cameras and can use various features such as the different view layouts

to effectively monitor the factory premises. Authorized users can also retrieve previous recordings from the datacenter servers.



alert is sent to the system administrator. The system administrator can then analyses the cause of a failure and implement appropriate measures to prevent such failures from recurring.

This system provides security of data, monitoring of premises, recording of all video data in a secure and easily retrievable form, and instant alerts in case of a failure of any part of the system enabling security person to effectively monitor and analyze incidents and thus constantly increase their manageability of the Pricol premises.

Pricol now has a fully operational security system set up to ensure the safety, productivity, and continued success of Pricol's factory in Coimbatore - all with the help of ACTi and BSW's innovative solutions using the cuttingedge technology of ACTi cameras and software