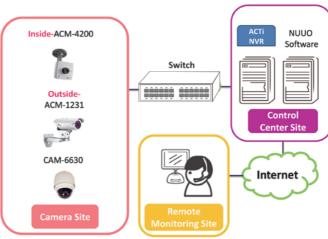

## ACTi Solution Was Chosen to Protect One of the Biggest Training Centers for Engineers in Greece

Country: Greece Vertical Market: Enterprise
Software: ACTI NVR

Product: ACM-1311 IP Bullet Camera ACM-4000 IP Cube Camera

## Background

The company Loulakis Polichronis & Associates Co. started its operations in 2005 and its main activities are technical software services such as development, training, support on Autodesk products (AutoCAD, AutoCAD Architecture, 3DS MAX, Autodesk Revit etc). It is mainly used by engineers, designers and other specialties in the technical expertise area. The company is authorized as developer, publisher and training center for Autodesk, Corel training partner as well as being a certified ACTA examination center.

#### Solution

From day to day, dozens of engineers arrive at these important premises to attend professional trainings. In order to secure the place and offer a comfortable learning environment, the owner decided to install surveillance system to protect the establishment.

There was an existing gigabit UTP cabling that could be used, so implementing an IP system was more than ideal, which could save a lot of cabling and labor costs. Moreover, there was also an existing dedicated computer to be used as the NVR server in control room.

#### Benefit

After confirming project requirements, customer chose ACTi solution due to its relatively large product line, that can combine small-business cameras together with professional models, and the prices are very competitive. In this case, two indoor bullet cameras ACM-1311 IP Bullet Camera were installed in

ACM-4000 x 7 pcs

Switch

ACM-1311 x 2 pcs

Control
Center Site

Remote
Monitoring Site

the front entrance and secretary office, plus cube cameras, ACM-4000, for each of the seven training rooms.

The owner can monitor the premises remotely, and if vandalism or theft occurs, he can immediately watch the video playback and get evidence. "I am really satisfied with the cameras' performance, the NVR's specifications and performance as well as the overall solution performance." said the owner. "I am also surprised by how supportive ACTi and SP Controls Ltd had been during all the process." Customer is considering a future extension plan using high-definition cameras, with ACTi Megapixel product line.