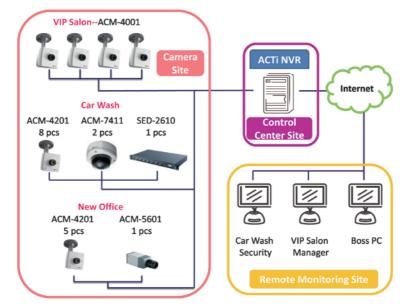

sites to end user's office with flexible remote access is needed.

#### Solution

The customer requests to combine security systems from different business sectors to his office. As a result IP security system provides the best possible solution. At car wash center, there're already 8 x analog camera. With ACTi 8-channel video server, SED-2610, these 8 analog cameras are easily upgrade to IP and included to the whole IP solution.

#### Benefit

ACTi provides seamless unified solution from huge variety of IP cameras, video encoder, and a client to server video management software. Customer can easily monitor his business anytime, anywhere just with IE browser. Moreover, one stop shopping of ACTi hardware & software provides system integrator and end user problem free after sales service!























# A Popular Sports Bar in New Orleans Got ACTi's Megapixel IP Fixed Dome Camera for Security

Country: United States

Vertical Market: Retail

Software: Exacq

Product: ACM-3411 Megapixel IP Fixed Dome Camera
ACM-7411 Megapixel IP Fixed Dome Camera



Cooter Brown's has been a popular bar since 1977, which located in the historic Riverbend section of Uptown New Orleans. Cooter Brown's proudly serves over 400 brands of domestic and imported bottled beers. It's also well-known for its Sports Events.

The bar is equipped with 15 wide-screen televisions, including an all-sports satellite system for its customers to enjoy the sports and the beer at the same time.

However, the increasing crime rate in New Orleans became a concern. Cooter Brown's opens 18 hours a day, the o