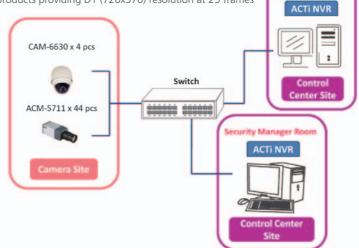

## ACTi Enabled British International School in Cairo (BISC) into IP Surveillance

Country: Egypt Vertical Market: Education
Software: ACTI NVR

Product: ACM-5711 IP Box Camera

CAM-6630 35x Zoom IP Speed Dome Camera

#### Solution

The system consists of 44 x ACM-5711 IP Box Cameras and 4 x CAM-6630 Outdoor IP Speed Dome Cameras (35X optical zoom), managed by ACTi NVR Enterprise for the first phase. The cameras are installed in the main building outside of the campus and the school planned to have further extend to connect those cameras which were far away from the control room where only optical fiber cables existed and sent over the school LAN. At the control room site, video cameras are displayed over 2, 40" LCD large screens.

#### Benefit

Two NVR workstations are located at the security manager room and the other is at the school's principle office. British International School is very satisfied with ACTi's MPEG-4 IP products providing D1 (720x576) resolution at 25 frames

per second (PAL), and consuming very low bandwidth and storage size. To provide a transparent RS-485 tunnel within ACTi's video servers, it allows ease of monitoring from different areas. Overall, this solution significantly decreases the installation costs on networking and increases the flexibility for the installation of monitors and cameras. as it uses the existing infrastructure from the school.