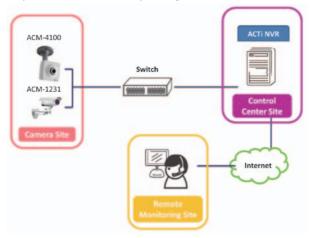

#### Benefit

After confirming project requirements, customer chose ACTi solution due to its relatively large product line, that can combine small-business cameras together with professional models, and the prices are very competitive. In this case, two indoor bullet cameras ACM-1311 IP Bullet Camera were installed in

ACM-4000 x 7 pcs

Switch

ACM-1311 x 2 pcs

Control
Center Site

Remote
Monitoring Site

the front entrance and secretary office, plus cube cameras, ACM-4000, for each of the seven training rooms.

The owner can monitor the premises remotely, and if vandalism or theft occurs, he can immediately watch the video playback and get evidence. "I am really satisfied with the cameras' performance, the NVR's specifications and performance as well as the overall solution performance." said the owner. "I am also surprised by how supportive ACTi and SP Controls Ltd had been during all the process." Customer is considering a future extension plan using high-definition cameras, with ACTi Megapixel product line.