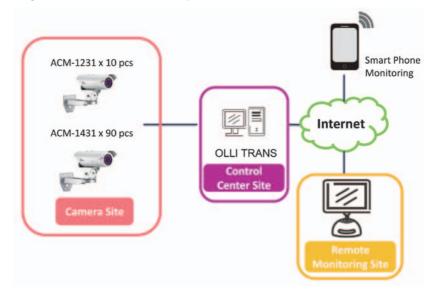

#### Benefit

After confirming project requirements, customer chose ACTi solution due to its relatively large product line, that can combine small-business cameras together with professional models, and the prices are very competitive. In this case, two indoor bullet cameras ACM-1311 IP Bullet Camera were installed in

ACM-4000 x 7 pcs

Switch

ACM-1311 x 2 pcs

Control
Center Site

Remote
Monitoring Site

the front entrance and secretary office, plus cube cameras, ACM-4000, for each of the seven training rooms.

The owner can monitor the premises remotely, and if vandalism or theft occurs, he can immediately watch the video playback and get evidence. "I am really satisfied with the cameras' performance, the NVR's specifications and performance as well as the overall solution performance." said the owner. "I am also surprised by how supportive ACTi and SP Controls Ltd had been during all the process." Customer is considering a future extension plan using high-definition cameras, with ACTi Megapixel product line.