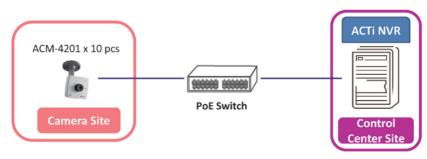

## ACTi Solution Was Chosen to Protect One of the Biggest Training Centers for Engineers in Greece

Country: Greece Vertical Market: Enterprise
Software: ACTI NVR

Product: ACM-1311 IP Bullet Camera ACM-4000 IP Cube Camera

## Background

The company Loulakis Polichronis & Associates Co. started its operations in 2005 and its main activities are technical software services such as development, training, support on Autodesk products (AutoCAD, AutoCAD Architecture, 3DS MAX, Autodesk Revit etc). It is mainly used by engineers, designers and other specialties in the technical expertise area. The company is authorized as developer, publisher and training center for Autodesk, Corel training partner as well as being a certified ACTA examination center.

#### Solution

From day to day, dozens of engineers arrive at these important premises to attend professional trainings. In order to secure the place and offer a comfortable learning environment, the owner decided to install surveillance system to protect the establishment.

There was an existing gigabit UTP cabling that could be used, so implementing an IP system was more than ideal, which could save a lot of cabling and labor costs. Moreover, there was also an existing dedicated computer to be used as the NVR server in control room.

#### Benefit

After confirming project requirements, customer chose ACTi solution due to its relatively large product line, that can combine small-business cameras together with professional models, and the prices are very competitive. In this case, two indoor bullet cameras ACM-1311 IP Bullet Camera were installed in

ACM-4000 x 7 pcs

Switch

ACM-1311 x 2 pcs

Control
Center Site

Remote
Monitoring Site

the front entrance and secretary office, plus cube cameras, ACM-4000, for each of the seven training rooms.

The owner can monitor the premises remotely, and if vandalism or theft occurs, he can immediately watch the video playback and get evidence. "I am really satisfied with the cameras' performance, the NVR's specifications and performance as well as the overall solution performance." said the owner. "I am also surprised by how supportive ACTi and SP Controls Ltd had been during all the process." Customer is considering a future extension plan using high-definition cameras, with ACTi Megapixel product line.