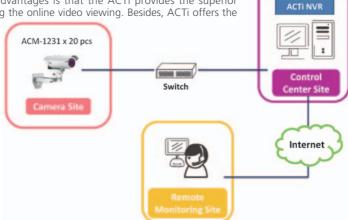

## ACTi Solution Was Chosen to Protect One of the Biggest Training Centers for Engineers in Greece

Country: Greece Vertical Market: Enterprise
Software: ACTI NVR

Product: ACM-1311 IP Bullet Camera ACM-4000 IP Cube Camera

## Background

The company Loulakis Polichronis & Associates Co. started its operations in 2005 and its main activities are technical software services such as development, training, support on Autodesk products (AutoCAD, AutoCAD Architecture, 3DS MAX, Autodesk Revit etc). It is mainly used by engineers, designers and other specialties in the technical expertise area. The company is authorized as developer, publisher and training center for Autodesk, Corel training partner as well as being a certified ACTA examination center.

#### Solution

From day to day, dozens of engineers arrive at these important premises to attend professional trainings. In order to secure the place and offer a comfortable learning environment, the owner decided to install surveillance system to protect the establishment.

There was an existing gigabit UTP cabling that could be used, so implementing an IP system was more than ideal, which could save a lot of cabling and labor costs. Moreover, there was also an existing dedicated computer to be used as the NVR server in control room.

#### Benefit

After confirming project requirements, customer chose ACTi solution due to its relatively large product line, that can combine small-business cameras together with professional models, and the prices are very competitive. In this case, two indoor bullet cameras ACM-1311 IP Bullet Camera were installed in

ACM-4000 x 7 pcs

Switch

ACM-1311 x 2 pcs

Control
Center Site

Remote
Monitoring Site

the front entrance and secretary office, plus cube cameras, ACM-4000, for each of the seven training rooms.

The owner can monitor the premises remotely, and if vandalism or theft occurs, he can immediately watch the video playback and get evidence. "I am really satisfied with the cameras' performance, the NVR's specifications and performance as well as the overall solution performance." said the owner. "I am also surprised by how supportive ACTi and SP Controls Ltd had been during all the process." Customer is considering a future extension plan using high-definition cameras, with ACTi Megapixel product line.