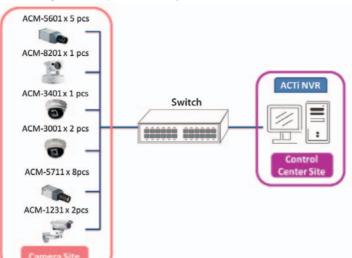

## Prosegur Tecnologia, Argentina, Chooses ACTi to Protect Their Establishment

Country: Argentina Vertical Market: Enterprise
Software: SKYPOINT

Product: ACM-1231 Megapixel IP Bullet Camera ACM-3401 Megapixel IP Fixed Dome Camera

> ACM-5611 Megapixel IP Box Camera ACM-5711IP Box Camera

ACM-7411 Megapixel IP Dome Camera

CAM-5221 IP Box Camera

CAM-6510 IP High Speed Dome Camera CAM-6620 IP High Speed Dome Camera

#### Background

Prosegur Group is one of the leading companies in security service, having strong presence especially in Spanish-speaking countries. Argentina branch has recently established their new office in Florida, and has chosen ACTi as the main surveillance system manufacturer for all Prosegur Tecnologia section.

#### Solution

The system consists of 16 ACTi IP cameras in total, including 5 x Speed Dome cameras (CAM-6510, CAM-6620) to monitor big wide areas; 7 x Box Cameras (ACM-5611, ACM-5711, CAM-5221) for fixed zones like hallways and corners; 2 x Megapixel Dome Cameras (ACM-3401, ACM-7411) were installed in the warehouse, and 2 x Megapixel Bullet Cameras (ACM-1231) for the outdoor parking lot. All cameras are set in LAN environment, in an isolated network.

#### **Benefit**

The cameras are constantly visualized and controlled by security guards, through software SKYPOINT. ACTi's open platform provides the integrated solution that customer can choose the software they would like to use.