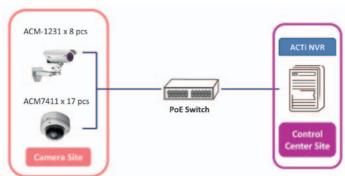

#### Solution

Mosta Secondary School is one of the recently built schools that need IP surveillance system to secure students and teachers' safety and protect school properties. In order to meet the National Curriculum requirements, ACTi's Megapixel camera and NVR software were chosen as the best unified solution to meet the image of "Tomorrow's School".

Firetech Ltd., as ACTi's local partner, helped FTS for the security system design and installation. In order to provide a safe study environment, there will be 50 pieces of ACM-1231 Megapixel Outdoor IP Bullet Camera and 10 pieces of ACM-3511 Megapixel IP Fixed Dome Camera installed all over the campus.

#### **Benefit**

The Megapixel resolution and build-in IR LED provide clear and detailed image even in the night time. It is a perfect match to monitor the misbehavior of students at schools. The complete surveillance

system is managed by ACTi NVR software. All the FTS schools' surveillance system will be connected by ACTi CMS software from the control center.

The installation and system management is very user friendly. FTS is very satisfied with the video quality as well. For future FTS schools, ACTi will keep providing the cost effective solution to create safe and secure schools in Malta