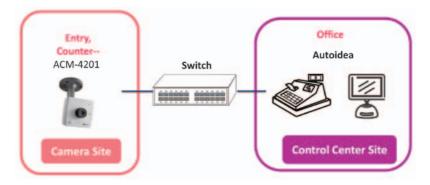

## ACTi Solution Was Chosen to Protect One of the Biggest Training Centers for Engineers in Greece

Country: Greece Vertical Market: Enterprise
Software: ACTI NVR

Product: ACM-1311 IP Bullet Camera ACM-4000 IP Cube Camera

#### Benefit

After confirming project requirements, customer chose ACTi solution due to its relatively large product line, that can combine small-business cameras together with professional models, and the prices are very competitive. In this case, two indoor bullet cameras ACM-1311 IP Bullet Camera were installed in

ACM-4000 x 7 pcs

Switch

ACM-1311 x 2 pcs

Control
Center Site

Remote
Monitoring Site

the front entrance and secretary office, plus cube cameras, ACM-4000, for each of the seven training rooms.

The owner can monitor the premises remotely, and if vandalism or theft occurs, he can immediately watch the video playback and get evidence. "I am really satisfied with the cameras' performance, the NVR's specifications and performance as well as the overall solution performance." said the owner. "I am also surprised by how supportive ACTi and SP Controls Ltd had been during all the process." Customer is considering a future extension plan using high-definition cameras, with ACTi Megapixel product line.