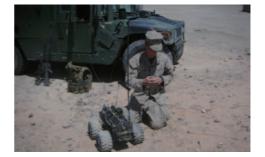

## ACTI IP Camera Gives "Vision" to the MARCBOT

Country: United States

Vertical Market: Government

Product: ACM-1311 IP Rullet Camera

### Background

The Multi Function Agile Remote-Controlled Robot, or the MARCBOT, is a small robotic platform aimed at inspection of suspicious objects during IED Sweeps. IED, or an improvised explosive device (IED) is a bomb partially comprised of conventional military explosives, such as an artillery round, attached to a detonating mechanism. IEDs may be used in terrorist actions or in unconventional warfare by guerrillas or commando forces in a theater of operations. The MARCBOT is provided as a remote inspection platform allowing soldiers to achieve stand-off & remote observation at distances greater than 100 meters when trying to determine if an object is an IED.

#### Solution

As a key component integrated into the MARCBOT, the ACTI IP camera, model ACM-1311N, with low-light image sensor and LED arrays helps to provide real time video feeds back to the operator of the MARCBOT, even during nighttime missions. With the Pan/Tilt and

height adjust mechanism of the MARCOBT, the ACTi IP camera can be extended nearly four feet in the air and maneuvered to look into cans and over burlap sacks. With the efficient MPEG-4 encoding on the ACTi IP camera and the SoC based processor, clear video can be streamed wirelessly to the operator.