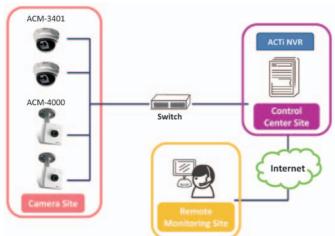

nowledge of mobile technology in a consumer-friendly ambience. Currently Cellucom owns 200 stores which are across 20 cities including top four

metros. It plans to set up 500 new stores by the end of Dec 2009. An easy, scalable surveillance solution is therefore needed.

#### Solution



#### **Benefit**

BSW Soft has implemented ACTi ACM-3401 Megapixel IP Fixed Dome Camera at each of the shops. At one of the sites, ACTi's ACM-4000 IP Cube Camera, have been used in combination with the dome cameras. ACTi NVR software is installed as the video management software to manage the videos recorded. It also provides user-friendly interface for people to browse through all the recorded data. ACTi NVR is very functional and easy-to-use, which can be accessed from any PC with internet connection.















## **ACTi Megapixel IP Cameras** Were Installed at the Chain Store in Italy

Country: Italy Vertical Market: Retail Software: Vidéo

Product: ACM-4200 Megapixel IP Cube Camera

#### **Background**

OSCAR CERAMI is a shop chain that counts numerous retail points within South Italy territory. The market is mostly focused on the sale of ceramics and pottery objects for home furnishing, OSCAR CERAMI is familiar to everyone especially for their large presence into the biggest shopping centers.

Especially when monitoring very small objects and little parts, the use of Megapixel resolution cameras perfectly fits the demand of high video definition and detailed images, in order to guarantee the best video control and an easier recognition of eventual robberies.

#### Solution

In th