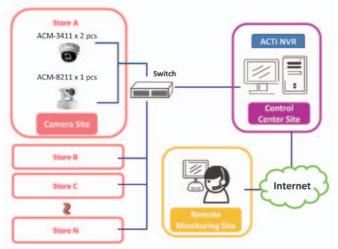

## ACTi Solution Was Chosen to Protect One of the Biggest Training Centers for Engineers in Greece

Country: Greece Vertical Market: Enterprise
Software: ACTI NVR

Product: ACM-1311 IP Bullet Camera ACM-4000 IP Cube Camera

## Background

The company Loulakis Polichronis & Associates Co. started its operations in 2005 and its main activities are technical software services such as development, training, support on Autodesk products (AutoCAD, AutoCAD Architecture, 3DS MAX, Autodesk Revit etc). It is mainly used by engineers, designers and other specialties in the technical expertise area. The company is authorized as developer, publisher and training center for Autodesk, Corel training partner as well as being a certified ACTA examination center.

#### Solution

From day to day, dozens of engineers arrive at these important premises to attend professional trainings. In order to secure the place and offer a comfortable learning environment, the owner decided to install surveillance system to protect the establishment.

There was an existing gigabit UTP cabling that could be used, so implementing an IP system was more than ideal, which could save a lot of cabling and labor costs. Moreover, there was also an existing dedicated computer to be used as the NVR server in control room.

#### Benefit

After confirming project requirements, customer chose ACTi solution due to its relatively large product line, that can combine small-business cameras together with professional models, and the prices are very competitive. In this case, two indoor bullet cameras ACM-1311 IP Bullet Camera were installed in

ACM-4000 x 7 pcs

Switch

ACM-1311 x 2 pcs

Control
Center Site

Remote
Monitoring Site

the front entrance and secretary office, plus cube cameras, ACM-4000, for each of the seven training rooms.

The owner can monitor the premises remotely, and if vandalism or theft occurs, he can immediately watch the video playback and get evidence. "I am really satisfied with the cameras' performance, the NVR's specifications and performance as well as the overall solution performance." said the owner. "I am also surprised by how supportive ACTi and SP Controls Ltd had been during all the process." Customer is considering a future extension plan using high-definition cameras, with ACTi Megapixel product line.