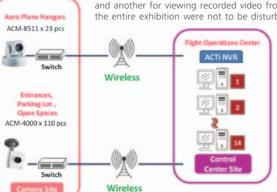

t and other open spaces. ACTI NVR Professional Software with ACTI IP cameras was adopted to ensure the safety for every corner of the Yelhanka Air force Station.

#### **Benefit**

The control room for video surveillance was situated within the Flight Operations Center (FOC) and was to be manned during all hours before, during and after the exhibition times. Fourteen ACTI NVR servers were used and there were 14 monitors displaying all the connected cameras at all times. Another 2 systems were

assigned specific reasons. One for viewing live-feed from any particular server/camera, and another for viewing recorded video from any server/camera, as the live viewing of the entire exhibition were not to be disturbed. The entire recording was done using a Storage Area Network (SAN). The control



room was manned at all times by people from different government departments. There would always be one soldier from the Special Forces, one official from the Intelligence Bureau and 3 officers from the Indian Air Force in addition to the 2 camera operators. During the course of operations, the surveillance system assisted in crowd management, preventing vandalism or theft and also helped unite a family with a lost child.

Using the IP Video Surveillance solution from ACTi, ACTi and BSW ensured the smooth running of the AERO INDIA 2009.



















## Wireless Surveillance **Provides Public Safety in** the West Coast of Italy

Country: Italy Vertical Market: Government Software: ACTI NVR

Product: ACM-5611 Megapixel IP Box Camera ACM-8211 Megapixel IP PTZ Camera

#### **Background