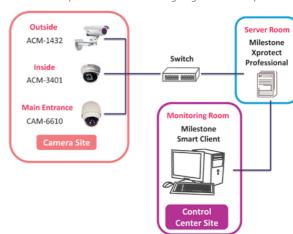

#### **Background**

Flexibility and multi device integration is vital for Business Campus security solutions with an eye to expansion in the future. A major consideration in large business campuses is maintaining the security integrity of existing systems as new buildings and areas come on stream which requires to be added to the surveillance system.

Procter & Gamble in Newbridge, Co. Kildare has a large Business Campus with multiple building requiring different levels of security and integration with existing systems. GVD worked closely with security installer. SDI Ltd. on a new phase of the site aimed to provide high resolution video surveillance to a new building at the campus. While all cameras were situated in this new building, there was a requirement to record and archive to a NVR in the main communications hub in the head campus building.

#### Solution

With a single mode fibre link around the campus, allowing for fast connectivity, it was decided earlier to take full advantage of Megapixel quality cameras. DSI decided to use the ACTi Megapixel cameras, based on the video quality and value for money invested. 10 units ACM-56111.3 Megapixel Box Cameras (with external housings), 1 unit CAM-6630, IP Speed Dome Camera with 35x optical zoom and 7 units ACM-3511, 1.3 Megapixel Indoor IR Dome Cameras were installed and cabled back to 3 separate POE switches with fibre ports in the new building. These switches were then linked to the single mode fibre network which allowed footage from all cameras to be recorded and archived in the main campus building. The NVR consists of a WindowsTM Server with Milestone XProtectTM Professional video management software. Milestone Professional offers unlimited Smart Clients, which can be installed on any PC on the main P&G network with unique viewing rights for each user decided by the Security Department. Only the authorized administrator can actually access the management of the system. The entire system is completely scalable for expansion in the future – and is also open to integrate with access control, alarm, barriers and remote monitoring.