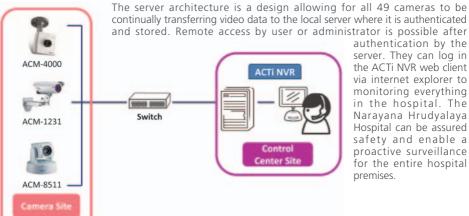

#### Solution

The system consists of 44 x ACM-5711 IP Box Cameras and 4 x CAM-6630 Outdoor IP Speed Dome Cameras (35X optical zoom), managed by ACTi NVR Enterprise for the first phase. The cameras are installed in the main building outside of the campus and the school planned to have further extend to connect those cameras which were far away from the control room where only optical fiber cables existed and sent over the school LAN. At the control room site, video cameras are displayed over 2, 40" LCD large screens.

#### Benefit

Two NVR workstations are located at the security manager room and the other is at the school's principle office. British International School is very satisfied with ACTi's MPEG-4 IP products providing D1 (720x576) resolution at 25 frames

per second (PAL), and consuming very low bandwidth and storage size. To provide a transparent RS-485 tunnel within ACTi's video servers, it allows ease of monitoring from different areas. Overall, this solution significantly decreases the installation costs on networking and increases the flexibility for the installation of monitors and cameras. as it uses the existing infrastructure from the school.