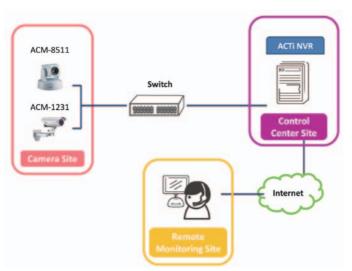

#### Solution

ACTi offers complete product line for different vertical markets. 15 units of ACM-4201, Megapixel IP Cube Cameras, were installed at the server room, network room UPS room and entrance. The compact appearance of ACM-4201 to presents a clean look of the building surveillance. ACM-1231, Megapixel IP IR Bullet Camera, was used for the entrance monitoring and selected for the reason of giving clear video image even at night mode. ACM-8511, IP PTZ Camera, was chosen to secure the outside area. With 10x optical zoom, it provides much better monitoring view than a normal fixed camera. The main reason choosing ACTi was the best price given with a good video quality for the data center.

#### **Benefit**

ACTI Unified Solution helps to secure Hanel Data Center. The security guard can now monitor every place from the control center room. Besides, the customers also integrated the access control with

ACTi surveillance system to ensure there is no blind spot.

Giang Viet System Integrated Company uses ACTi IP cameras and ACCS to increase security for Hanel Data Center. Also, the ACTi Professional NVR software is 64ch FREE, which solves customer's budget concern in this project.