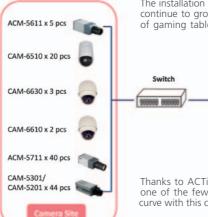

> ACM-5611 Megapixel IP Box Camera ACM-5711IP Box Camera

ACM-7411 Megapixel IP Dome Camera

CAM-5221 IP Box Camera

CAM-6510 IP High Speed Dome Camera CAM-6620 IP High Speed Dome Camera

#### Solution

The system consists of 16 ACTi IP cameras in total, including 5 x Speed Dome cameras (CAM-6510, CAM-6620) to monitor big wide areas; 7 x Box Cameras (ACM-5611, ACM-5711, CAM-5221) for fixed zones like hallways and corners; 2 x Megapixel Dome Cameras (ACM-3401, ACM-7411) were installed in the warehouse, and 2 x Megapixel Bullet Cameras (ACM-1231) for the outdoor parking lot. All cameras are set in LAN environment, in an isolated network.