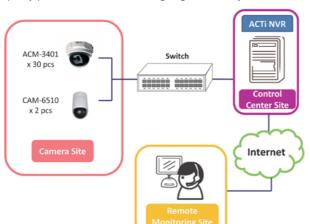

#### Solution

The system consists of 16 ACTi IP cameras in total, including 5 x Speed Dome cameras (CAM-6510, CAM-6620) to monitor big wide areas; 7 x Box Cameras (ACM-5611, ACM-5711, CAM-5221) for fixed zones like hallways and corners; 2 x Megapixel Dome Cameras (ACM-3401, ACM-7411) were installed in the warehouse, and 2 x Megapixel Bullet Cameras (ACM-1231) for the outdoor parking lot. All cameras are set in LAN environment, in an isolated network.