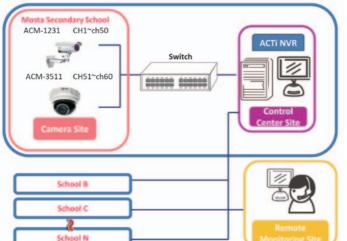

## ACTi Unified Solution Protects FTS Mosta Secondary School in Malta

Country: Malta Vertical Market: Education
Software: ACTi NVR

Product: ACM-1231 Megapixel Outdoor IP Bullet Camera
ACM-3511 Megapixel IP Fixed Dome Camera

Firetech Ltd., as ACTi's local partner, helped FTS for the security system design and installation. In order to provide a safe study environment, there will be 50 pieces of ACM-1231 Megapixel Outdoor IP Bullet Camera and 10 pieces of ACM-3511 Megapixel IP Fixed Dome Camera installed all over the campus.

system is managed by ACTi NVR software. All the FTS schools' surveillance system will be connected by ACTi CMS software from the control center.

The installation and system management is very user friendly. FTS is very satisfied with the video quality as well. For future FTS schools, ACTi will keep providing the cost effective solution to create safe and secure schools in Malta