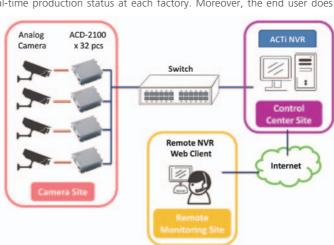

The end user of this surveillance project was School No 35 PODSTAWOWEJ in Czstochowa, Poland, who was looking for a security system with real time monitoring in addition to superior video quality. With the utilization of ACTi Megapixel cameras, the end user now gets clear videos which tell when every detail happens. Besides, the video server product line enables the customer to easily integrate its existing analogue cameras into the new IP-based system. In order to protect the properties owned as well as the students' safety, School No 35 PODSTAWOWEJ decided to choose ACTi as its security system provider.

#### Solution

This school project started in February, 2009, and just finished installation at same time. 24-hours recording supported by ACTi NVR Enterprise all over the campus prevents any likely-to-happen criminal actions such as theft or vandalism.

The following cameras were deployed for this school project, ACM-1231 Megapixel IP Bullet Camera, ACM-7411 Megapixel IP Dome Camera, and ACM-3311 IP Dome Camera. Moreover, ACD-2100 1-channel Video Encoder was used to integrate existing analogue speed domes into the IP-based system. Both ACM-1231 and ACM-7411, the all-in-one IP IR Bullet Cameras with IP66, is equipped with vandal resistant, which can prevent the cameras from destroying. The IR LED function provides clear video quality even in the night time. ACM-3311 supports analog output and PoE, which have left flexibility for integrating with other devices and have increased ease of implementation. Both models also enable selectable MJPEG/MPEG-4 compression standards with full frame rate at D1 resolution, while bandwidth consumption is only 3Mbps. Moreover, without discarding the old analog cameras, ACTi ACD-2100 Video Encoder helps to complete the IP-based system.

#### **Benefit**

Along with ACTi NVR, the administrator can playback and check every footage to monitor. The security system will

be more efficient with the fully protection of ACTi IP surveillance system, the security guard can easily monitor every corner in the campus to ensure students' safety.

One of the advantages of choosing ACTi is that the end user does not have to discard the existing analog cameras to have the IP surveillance system. The ACTi video encoder can transfer the analog signal into digital signal to link with the IP system.

The strongest advantage of ACTi's unified solution is that it does not only provide videos in superior quality but also offers centralized management software to help end user monitor multiple locations on one platform. The campus monitoring becomes much easier and efficient. For School No 35 PODSTAWOWEJ, having a safe environment for students will not just be a slogan anymore.