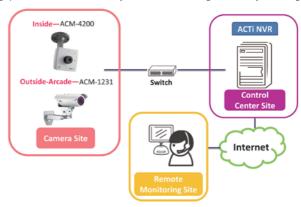

#### Solution

From day to day, dozens of engineers arrive at these important premises to attend professional trainings. In order to secure the place and offer a comfortable learning environment, the owner decided to install surveillance system to protect the establishment.

#### Benefit

After confirming project requirements, customer chose ACTi solution due to its relatively large product line, that can combine small-business cameras together with professional models, and the prices are very competitive. In this case, two indoor bullet cameras ACM-1311 IP Bullet Camera were installed in

ACM-4000 x 7 pcs

Switch

ACM-1311 x 2 pcs

Control
Center Site

Remote
Monitoring Site

the front entrance and secretary office, plus cube cameras, ACM-4000, for each of the seven training rooms.

The owner can monitor the premises remotely, and if vandalism or theft occurs, he can immediately watch the video playback and get evidence. "I am really satisfied with the cameras' performance, the NVR's specifications and performance as well as the overall solution performance." said the owner. "I am also surprised by how supportive ACTi and SP Controls Ltd had been during all the process." Customer is considering a future extension plan using high-definition cameras, with ACTi Megapixel product line.