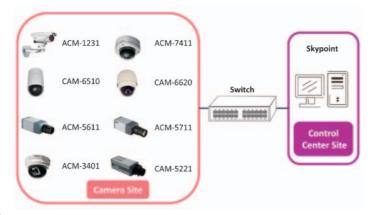

## Prosegur Tecnologia, Argentina, Chooses ACTi to Protect Their Establishment

Country: Argentina Vertical Market: Enterprise
Software: SKYPOINT

Product: ACM-1231 Megapixel IP Bullet Camera ACM-3401 Megapixel IP Fixed Dome Camera

> ACM-5611 Megapixel IP Box Camera ACM-5711IP Box Camera

ACM-7411 Megapixel IP Dome Camera

CAM-5221 IP Box Camera

CAM-6510 IP High Speed Dome Camera CAM-6620 IP High Speed Dome Camera

#### Background

Prosegur Group is one of the leading companies in security service, having strong presence especially in Spanish-speaking countries. Argentina branch has recently established their new office in Florida, and has chosen ACTi as the main surveillance system manufacturer for all Prosegur Tecnologia section.

#### Solution

The system consists of 16 ACTi IP cameras in total, including 5 x Speed Dome cameras (CAM-6510, CAM-6620) to monitor big wide areas; 7 x Box Cameras (ACM-5611, ACM-5711, CAM-5221) for fixed zones like hallways and corners; 2 x Megapixel Dome Cameras (ACM-3401, ACM-7411) were installed in the warehouse, and 2 x Megapixel Bullet Cameras (ACM-1231) for the outdoor parking lot. All cameras are set in LAN environment, in an isolated network.

#### **Benefit**

The cameras are constantly visualized and controlled by security guards, through software SKYPOINT. ACTi's open platform provides the integrated solution that customer can choose the software they would like to use.