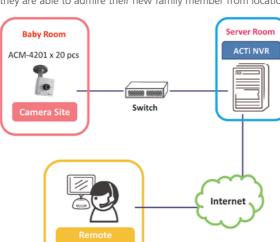

#### Benefit

After confirming project requirements, customer chose ACTi solution due to its relatively large product line, that can combine small-business cameras together with professional models, and the prices are very competitive. In this case, two indoor bullet cameras ACM-1311 IP Bullet Camera were installed in

ACM-4000 x 7 pcs

Switch

ACM-1311 x 2 pcs

Control
Center Site

Remote
Monitoring Site

the front entrance and secretary office, plus cube cameras, ACM-4000, for each of the seven training rooms.

The owner can monitor the premises remotely, and if vandalism or theft occurs, he can immediately watch the video playback and get evidence. "I am really satisfied with the cameras' performance, the NVR's specifications and performance as well as the overall solution performance." said the owner. "I am also surprised by how supportive ACTi and SP Controls Ltd had been during all the process." Customer is considering a future extension plan using high-definition cameras, with ACTi Megapixel product line.