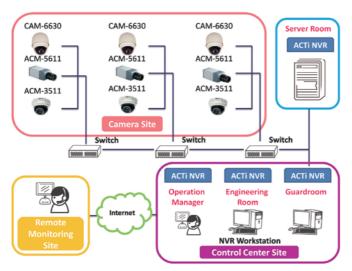

ACM-4000 x 7 pcs

Switch

ACM-1311 x 2 pcs

Control
Center Site

Remote
Monitoring Site

the front entrance and secretary office, plus cube cameras, ACM-4000, for each of the seven training rooms.

The owner can monitor the premises remotely, and if vandalism or theft occurs, he can immediately watch the video playback and get evidence. "I am really satisfied with the cameras' performance, the NVR's specifications and performance as well as the overall solution performance." said the owner. "I am also surprised by how supportive ACTi and SP Controls Ltd had been during all the process." Customer is considering a future extension plan using high-definition cameras, with ACTi Megapixel product line.