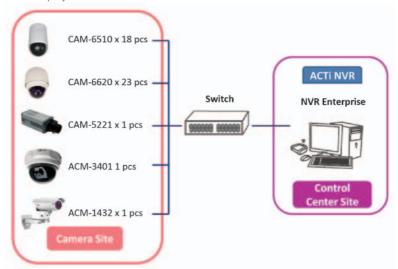

#### Background

Prosegur Group is one of the leading companies in security service, having strong presence especially in Spanish-speaking countries. Argentina branch has recently established their new office in Florida, and has chosen ACTi as the main surveillance system manufacturer for all Prosegur Tecnologia section.

#### Solution

The system consists of 16 ACTi IP cameras in total, including 5 x Speed Dome cameras (CAM-6510, CAM-6620) to monitor big wide areas; 7 x Box Cameras (ACM-5611, ACM-5711, CAM-5221) for fixed zones like hallways and corners; 2 x Megapixel Dome Cameras (ACM-3401, ACM-7411) were installed in the warehouse, and 2 x Megapixel Bullet Cameras (ACM-1231) for the outdoor parking lot. All cameras are set in LAN environment, in an isolated network.

#### **Benefit**

The cameras are constantly visualized and controlled by security guards, through software SKYPOINT. ACTi's open platform provides the integrated solution that customer can choose the software they would like to use.