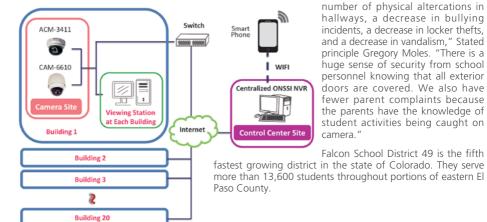

#### Solution

Their current system utilizes the ACM-3411 Megapixel IP Fixed Dome Camera to secure entry points and hallways while the CAM-6610 IP 18x Optical Outdoor Speed Dome Camera is utilized to secure the outdoor building perimeter, parent/student pickup points, and parking areas. This surveillance architecture is now implemented across more than twenty campuses district wide. The nature of IP video surveillance has allowed the school district IT personnel to manage video from all campuses at one central location.

The school district has used data from their incident tracking database, which lists incident location, to designate camera placements. By utilizing this type of data for camera placements, the district was able to not only provide a more secure learning environment, but also curb delinquent student activities.

"Since the installation of ACTi cameras at Horizon Middle School we have noticed a decrease in the