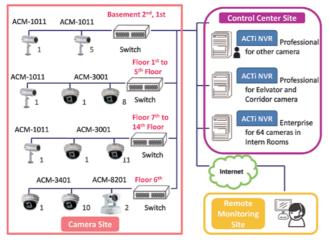

Hospital to secure the patients' safety.

The main purpose of deploying a new IP-based surveillance system for the hospital is to ensure the safety of all the patients. It is a 14 floored building and on basement of 1st and 2nd floor there are 2 units of ACM-1001 installed to monitor visitors entering the hospital in case of any possibility the illegal activities occur, on the floor from 1st to 5th installed ACM-1001 and ACM-3001 to monitoring Elevator, Corridor and Clinic Room, from 7th to 14th use ACM-1001 and ACM-3001 to monitoring Elevator, Corridor and Intern Room, Floor 6th use ACM-3001 and ACM-8201 to monitoring Post-Operational Room and Operation Room.

#### **Benefit**

The strongest advantage of ACTi's unified solution is that it does not only provide videos in superior quality



but also offers centralized management software to help customers monitor multiple locations on one platform. Now the nurses can simultaneously monitor all the inpatients in different sites of the hospital through the NVR software instead of walking through the 14 floors of the building. All the videos are transmitted via Internet network, web clients can easily be linked to the management interface via Internet Explorer. Distance is no longer an issue to limit people from monitoring remotely. Even if the doctors of the hospital are on a business trip to other countries, they can still have a clear view of every single corner at the hospital site.



















## ACTi IP Surveillance Secures the Property of Müller Distribuidora in Brazil

Country: Brazil Vertical Market: Industrial