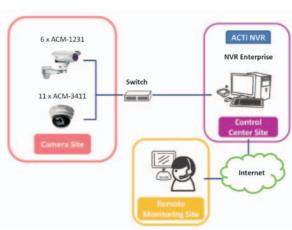

#### Solution

Their current system utilizes the ACM-3411 Megapixel IP Fixed Dome Camera to secure entry points and hallways while the CAM-6610 IP 18x Optical Outdoor Speed Dome Camera is utilized to secure the outdoor building perimeter, parent/student pickup points, and parking areas. This surveillance architecture is now implemented across more than twenty campuses district wide. The nature of IP video surveillance has allowed the school district IT personnel to manage video from all campuses at one central location.