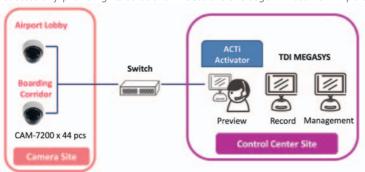

## ACTi Solution Was Chosen to Protect One of the Biggest Training Centers for Engineers in Greece

Country: Greece Vertical Market: Enterprise
Software: ACTI NVR

Product: ACM-1311 IP Bullet Camera ACM-4000 IP Cube Camera

## Background

The company Loulakis Polichronis & Associates Co. started its operations in 2005 and its main activities are technical software services such as development, training, support on Autodesk products (AutoCAD, AutoCAD Architecture, 3DS MAX, Autodesk Revit etc). It is mainly used by engineers, designers and other specialties in the technical expertise area. The company is authorized as developer, publisher and training center for Autodesk, Corel training partner as well as being a certified ACTA examination center.

#### Solution

From day to day, dozens of engineers arrive at these important premises to attend professional trainings. In order to secure the place and offer a comfortable learning environment, the owner decided to install surveillance system to protect the establishment.

There was an existing gigabit UTP cabling that could be used, so implementing an IP system was more than ideal, which could save a lot of cabling and labor costs. Moreover, there was also an existing dedicated computer to be used as the NVR server in control room.

#### Benefit

After confirming project requirements, customer chose ACTi solution due to its relatively large product line, that can combine small-business cameras together with professional models, and the prices are very competitive. In this case, two indoor bullet cameras ACM-1311 IP Bullet Camera were installed in

ACM-4000 x 7 pcs

Switch

ACM-1311 x 2 pcs

Control
Center Site

Remote
Monitoring Site

the front entrance and secretary office, plus cube cameras, ACM-4000, for each of the seven training rooms.

The owner can monitor the premises remotely, and if vandalism or theft occurs, he can immediately watch the video playback and get evidence. "I am really satisfied with the cameras' performance, the NVR's specifications and performance as well as the overall solution performance." said the owner. "I am also surprised by how supportive ACTi and SP Controls Ltd had been during all the process." Customer is considering a future extension plan using high-definition cameras, with ACTi Megapixel product line.