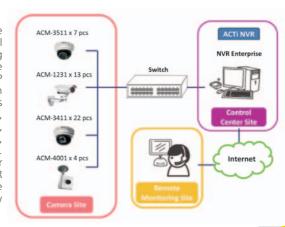

#### **Background**

The Compagnie Mauricienne de Textile Ltée (CMT) is one of the leading vertically integrated garment manufacturers in the world. Headquartered in Mauritius, CMT specializes in fast-fashion jersey-wear for high-street retails in Europe and the US. CMT has the largest vertically-integrated manufacturing plants in the Sub-Saharan region and is known for its marked investment in world-class facilities and state-of-the-art operations.

#### Solution

The CMT has over 200 units existing analog cameras in the factory and they have refurbished the headquarter office. With existing network cable, L2+L3 switch can reduce overall infrastructure cost and also be easily managed. Meanwhile, facial identification is important for CMT due to over 10,000 employees working in the factory. According to the past experience, CMT realized it is difficult for D1 resolution analog camera to achieve the requirement.

As for remote site office management, video transmission bandwidth is the main concern for system setup. ACTi IP cameras can adjust different frame rate, bit rate, video quality to solve the bandwidth limitation concern for CMT IT dept. Eventually, 22 units of ACM-3411 Megapixel IP Fixed Dome Cameras, 7 units of ACM-3511 Megapixel IP Fixed Dome Cameras, 13 units of ACM-1231 Megapixel IP Bullet Cameras, and 4 units of ACM-4001 IP Cube Cameras installed at the office area and demo room, managed by ACTi NVR Enterprise software. Phase 2 and 3 of the installation will be started when the refurbishing work is done.

The unified solution architecture is another reason CMT chose ACTi. Others include the stability, compatibility and the most important, for single contact window to reduce time consuming if any possible critical issue happens. The entire system is deployed according to the highest standards, in order to protect CMT's valuable data and properties.