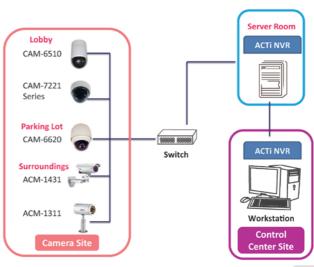

## Automatic Issuance Center, Yemen Deployed ACTi Unified Solution for Building Surveillance

Country: Yemen
Vertical Market: Government
Software: ACTI NVR

Product: ACM-1311 IP Bullet Camera
ACM-1431 IP Bullet Camera

CAM-6510 MPEG-4 IP Speed Dome Camera CAM-6620 MPEG-4 IP Speed Dome Camera CAM-7221 MPEG-4 IP Fixed Dome Camera

#### **Background**

ACTi's Partner in Yemen, A2Z Solutions & Services, has successfully helped Automatic Issuance Center to complete a pure IP surveillance System. Automatic Issuance Center is a significant, governmental organization which issues Passports, Identity Cards and personal documents. It has been set up since 2008 in Sana'a downtown. The center is led by well-educated and professional police officers. The government encourages the citizens to go to the center and fulfill all their needs.

With a large number of citizens entering the center every day, Automatic Issuance Center needs to ensure their safety and makes sure there is evidence video supported in case any illegal activities occur.