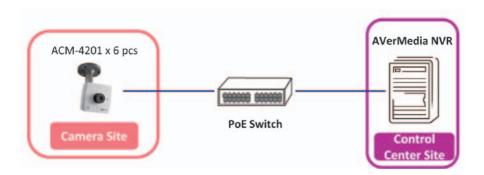

#### **Background**

ACTi and its local business partner, Afroluso II has recently installed a successful security system in 2 big shopping malls in Portugal. This project was specified for a competitor of ACTi's but then decided to use ACTi as the final camera provider. The reason that the end user chose ACTi as the camera provider was due to its superior advantage at product quality with an attractive price offering. The choice of using ACTi IP Cameras resulted in the increasing quantity of the cameras to make the whole system more reliable yet without extra budget expenditures.

#### Solution

There was a need for a hybrid solution because some of the specified cameras were analog cameras (Speed-Domes for parking surveillance). But once again, ACTi turned out to be an ideal manufacturer because of its ability of offering complete product categories, including video servers and decoders. To migrate the analogue signals into IP-based system, ACTi ACD-2100 1-channel Video Encoder is perfect for this case. The entire system consists of 38 units of ACM-3311 3-inch IP Dome Cameras and 13 units of CAM-6500 Speed Dome Cameras for the shopping mall gallery. 17 units of ACM-7411 Megapixel Dome Cameras and 6 units of ACM-5711 Box Cameras for technical corridors of the shopping mall. 20 units of ACD-2100 1-channel Video Encoders for the parking to convert analog signals from the speed domes to the control room.

The installation was based on a distributed network which is dedicated and built for the CCTV system. On each floor (5 floors in total), one 24x10/100 PoE and two Gigabit Port switches were connected to a central switch (full gigabit ports and connections) that feeds the NVR Servers and Workstations. All cameras (except Video Encoders) are PoE powered.

#### **Benefit**

For recording solution, four x 32 channels NVR servers with 3TB storage capability per server were installed. The software partner selected was AVerMedia that also established a partnership with ACTi to continue integrating the new cameras and products.