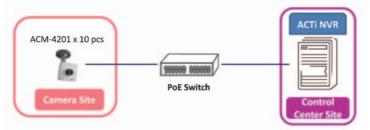

## ACTi Solution Was Chosen to Protect One of the Biggest Training Centers for Engineers in Greece

Country: Greece Vertical Market: Enterprise
Software: ACTI NVR

Product: ACM-1311 IP Bullet Camera ACM-4000 IP Cube Camera

#### Benefit

After confirming project requirements, customer chose ACTi solution due to its relatively large product line, that can combine small-business cameras together with professional models, and the prices are very competitive. In this case, two indoor bullet cameras ACM-1311 IP Bullet Camera were installed in

ACM-4000 x 7 pcs

Switch

ACM-1311 x 2 pcs

Control
Center Site

Remote
Monitoring Site

the front entrance and secretary office, plus cube cameras, ACM-4000, for each of the seven training rooms.

The owner can monitor the premises remotely, and if vandalism or theft occurs, he can immediately watch the video playback and get evidence. "I am really satisfied with the cameras' performance, the NVR's specifications and performance as well as the overall solution performance." said the owner. "I am also surprised by how supportive ACTi and SP Controls Ltd had been during all the process." Customer is considering a future extension plan using high-definition cameras, with ACTi Megapixel product line.