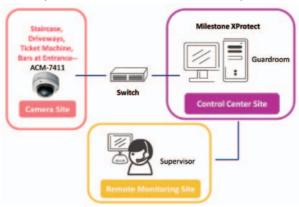

## ACTi Solution Was Chosen to Protect One of the Biggest Training Centers for Engineers in Greece

Country: Greece Vertical Market: Enterprise
Software: ACTI NVR

Product: ACM-1311 IP Bullet Camera ACM-4000 IP Cube Camera

## Background

The company Loulakis Polichronis & Associates Co. started its operations in 2005 and its main activities are technical software services such as development, training, support on Autodesk products (AutoCAD, AutoCAD Architecture, 3DS MAX, Autodesk Revit etc). It is mainly used by engineers, designers and other specialties in the technical expertise area. The company is authorized as developer, publisher and training center for Autodesk, Corel training partner as well as being a certified ACTA examination center.

#### Solution

From day to day, dozens of engineers arrive at these important premises to attend professional trainings. In order to secure the place and offer a comfortable learning environment, the owner decided to install surveillance system to protect the establishment.

There was an existing gigabit UTP cabling that could be used, so implementing an IP system was more than ideal, which could save a lot of cabling and labor costs. Moreover, there was also an existing dedicated computer to be used as the NVR server in control room.

#### Benefit

After confirming project requirements, customer chose ACTi solution due to its relatively large product line, that can combine small-business cameras together with professional models, and the prices are very competitive. In this case, two indoor bullet cameras ACM-1311 IP Bullet Camera were installed in

ACM-4000 x 7 pcs

Switch

ACM-1311 x 2 pcs

Control
Center Site

Remote
Monitoring Site

the front entrance and secretary office, plus cube cameras, ACM-4000, for each of the seven training rooms.

The owner can monitor the premises remotely, and if vandalism or theft occurs, he can immediately watch the video playback and get evidence. "I am really satisfied with the cameras' performance, the NVR's specifications and performance as well as the overall solution performance." said the owner. "I am also surprised by how supportive ACTi and SP Controls Ltd had been during all the process." Customer is considering a future extension plan using high-definition cameras, with ACTi Megapixel product line.