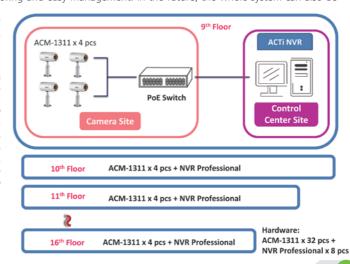

## ACTi Solution Was Chosen to Protect One of the Biggest Training Centers for Engineers in Greece

Country: Greece Vertical Market: Enterprise
Software: ACTI NVR

Product: ACM-1311 IP Bullet Camera ACM-4000 IP Cube Camera

## Background

The company Loulakis Polichronis & Associates Co. started its operations in 2005 and its main activities are technical software services such as development, training, support on Autodesk products (AutoCAD, AutoCAD Architecture, 3DS MAX, Autodesk Revit etc). It is mainly used by engineers, designers and other specialties in the technical expertise area. The company is authorized as developer, publisher and training center for Autodesk, Corel training partner as well as being a certified ACTA examination center.

#### Solution

From day to day, dozens of engineers arrive at these important premises to attend professional trainings. In order to secure the place and offer a comfortable learning environment, the owner decided to install surveillance system to protect the establishment.

There was an existing gigabit UTP cabling that could be used, so implementing an IP system was more than ideal, which could save a lot of cabling and labor costs. Moreover, there was also an existing dedicated computer to be used as the NVR server in control room.

#### Benefit

After confirming project requirements, customer chose ACTi solution due to its relatively large product line, that can combine small-business cameras together with professional models, and the prices are very competitive. In this case, two indoor bullet cameras ACM-1311 IP Bullet Camera were installed in

ACM-4000 x 7 pcs

Switch

ACM-1311 x 2 pcs

Control
Center Site

Remote
Monitoring Site

the front entrance and secretary office, plus cube cameras, ACM-4000, for each of the seven training rooms.

The owner can monitor the premises remotely, and if vandalism or theft occurs, he can immediately watch the video playback and get evidence. "I am really satisfied with the cameras' performance, the NVR's specifications and performance as well as the overall solution performance." said the owner. "I am also surprised by how supportive ACTi and SP Controls Ltd had been during all the process." Customer is considering a future extension plan using high-definition cameras, with ACTi Megapixel product line.