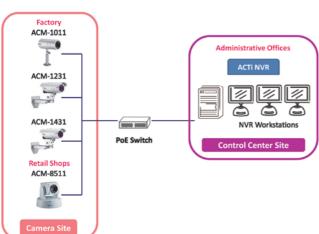

d gate is the best choice." In the factory, COTTONIL choose ACM-1011 IP Bullet Camera which has built-in IR-LED. As a result, they can have clear picture in night mode.

#### **Benefit**

Both ACM-1231 and ACM-1431 are IP-66 Rated cameras; they are weatherproof and very suitable for the outdoor circumstances. Besides, the equipped IR LED function enables the camera to capture images even at the 0 Lux condition. Power over Ethernet (PoE) provides the power supply and the data transmission via on single network cable. The cost of cabling could be saved and the maintenance of the system will be much easier. Moreover, ACTi NVR makes the management and video recording simple and convenient.

The factory owner can even monitor remotely. The authorized users at different locations can log in to



the server using IE (Internet Explorer) browser and get exactly the same monitor and playback interface as the NVR server without having to have NVR program installed in the PC.

COTTONIL is starting to install more cameras in their retail shops in Cairo. "ACM-8511 IP PTZ Camera is the best choice for retails because it can cover wider area and 10X optical is wonderful for each shop" the owner said, "COTTONIL will have surveillance from ACTI IP unified solution such as CMS in the near future."

Mili



















## **ACTi IP Cameras Were** Successfully Implemented the **Surveillance System for Pricol** Industries in Coimbatore. India







CAM-6630 35x Zoom IP Speed Dome Camera

#### **Background**

Pricol Industries is a well-known automotive parts manufacturer and supplier which