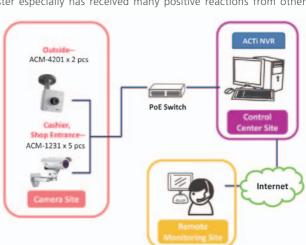

## ACTi Solution Was Chosen to Protect One of the Biggest Training Centers for Engineers in Greece

Country: Greece Vertical Market: Enterprise
Software: ACTI NVR

Product: ACM-1311 IP Bullet Camera ACM-4000 IP Cube Camera

#### Benefit

After confirming project requirements, customer chose ACTi solution due to its relatively large product line, that can combine small-business cameras together with professional models, and the prices are very competitive. In this case, two indoor bullet cameras ACM-1311 IP Bullet Camera were installed in

ACM-4000 x 7 pcs

Switch

ACM-1311 x 2 pcs

Control
Center Site

Remote
Monitoring Site

the front entrance and secretary office, plus cube cameras, ACM-4000, for each of the seven training rooms.

The owner can monitor the premises remotely, and if vandalism or theft occurs, he can immediately watch the video playback and get evidence. "I am really satisfied with the cameras' performance, the NVR's specifications and performance as well as the overall solution performance." said the owner. "I am also surprised by how supportive ACTi and SP Controls Ltd had been during all the process." Customer is considering a future extension plan using high-definition cameras, with ACTi Megapixel product line.