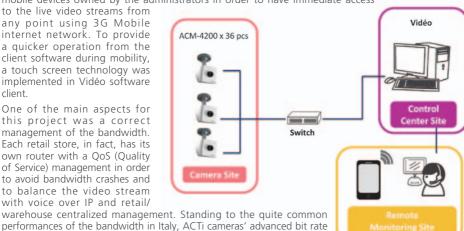

#### Solution

From day to day, dozens of engineers arrive at these important premises to attend professional trainings. In order to secure the place and offer a comfortable learning environment, the owner decided to install surveillance system to protect the establishment.

There was an existing gigabit UTP cabling that could be used, so implementing an IP system was more than ideal, which could save a lot of cabling and labor costs. Moreover, there was also an existing dedicated computer to be used as the NVR server in control room.

#### Benefit

After confirming project requirements, customer chose ACTi solution due to its relatively large product line, that can combine small-business cameras together with professional models, and the prices are very competitive. In this case, two indoor bullet cameras ACM-1311 IP Bullet Camera were installed in

ACM-4000 x 7 pcs

Switch

ACM-1311 x 2 pcs

Control
Center Site

Remote
Monitoring Site

the front entrance and secretary office, plus cube cameras, ACM-4000, for each of the seven training rooms.

The owner can monitor the premises remotely, and if vandalism or theft occurs, he can immediately watch the video playback and get evidence. "I am really satisfied with the cameras' performance, the NVR's specifications and performance as well as the overall solution performance." said the owner. "I am also surprised by how supportive ACTi and SP Controls Ltd had been during all the process." Customer is considering a future extension plan using high-definition cameras, with ACTi Megapixel product line.