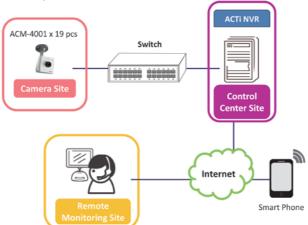

## ACTi Unified Solution Secures the Companie Mauricienne de Textile Ltée in Mauritius

Country: Mauritius Vertical Market: Enterprise
Software: ACTi NVR

Product: ACM-1231 Megapixel IP Bullet Camera ACM-3411 Megapixel IP Fixed Dome Camera ACM-3511 Megapixel IP Fixed Dome Camera

#### **Background**

The Compagnie Mauricienne de Textile Ltée (CMT) is one of the leading vertically integrated garment manufacturers in the world. Headquartered in Mauritius, CMT specializes in fast-fashion jersey-wear for high-street retails in Europe and the US. CMT has the largest vertically-integrated manufacturing plants in the Sub-Saharan region and is known for its marked investment in world-class facilities and state-of-the-art operations.

#### Solution

The CMT has over 200 units existing analog cameras in the factory and they have refurbished the headquarter office. With existing network cable, L2+L3 switch can reduce overall infrastructure cost and also be easily managed. Meanwhile, facial identification is important for CMT due to over 10,000 employees working in the factory. According to the past experience, CMT realized it is difficult for D1 resolution analog camera to achieve the requirement.

As for remote site office management, video transmission bandwidth is the main concern for system setup. ACTi IP cameras can adjust different frame rate, bit rate, video quality to solve the bandwidth limitation concern for CMT IT dept. Eventually, 22 units of ACM-3411 Megapixel IP Fixed Dome Cameras, 7 units of ACM-3511 Megapixel IP Fixed Dome Cameras, 13 units of ACM-1231 Megapixel IP Bullet Cameras, and 4 units of ACM-4001 IP Cube Cameras installed at the office area and demo room, managed by ACTi NVR Enterprise software. Phase 2 and 3 of the installation will be started when the refurbishing work is done.

The unified solution architecture is another reason CMT chose ACTi. Others include the stability, compatibility and the most important, for single contact window to reduce time consuming if any possible critical issue happens. The entire system is deployed according to the highest standards, in order to protect CMT's valuable data and properties.

#### Benefit

ACTi cameras provide Megapixel picture quality which is easy to do the facial identification. By leveraging the existing network equipment, CMT can save the infrastructure cost of installing IP surveillance. Besides, ACTi NVR has high flexibility for future expansion which is cost saving for the customers. Moreover, the UI of ACTi NVR is very user-friendly. it is easy for user to do the live view. playback, and to export the footage. Supervisors or administrator can monitor remotely as long as they log in the NVR web client via Internet Explorer. Distance is no longer and obstacle of security monitoring.