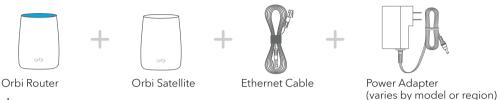

### Contents

The number of items in your package depends on which Orbi WiFi system you purchased.