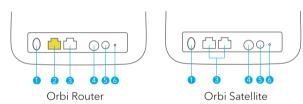

#### Overview

The number of Ethernet ports vary by Orbi model.

- Sync Button
- Internet Port
- **Ethernet Ports**
- Power Button
- Power Connector
- Reset Button