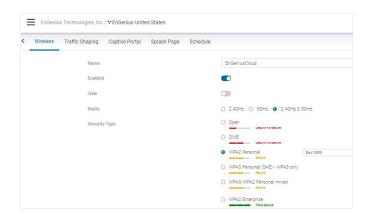

Be sure that you double-click on the network name to display the "Configure" icon. A yellow underline will display under the network name.

Choose "CONFIGURE" from the sidebar menu to add a SSID.

- a. Select the "SSID" menu to configure a SSID.
- **b** Add SSID "+ Add SSID"
- C Create SSID name via "Wireless" menu
- Select security under "Security Type"
- e. Click "Apply" to save changes

**Note:** Any access point that is assigned to this network will take on the configurations of this SSID.

Note: Once the "SSID" is created and configured, Radio Settings can be configured.

Choose "CONFIGURE" from the sidebar menu to configure radio settings. Select the "Radio Settings" menu to configure radio settings.