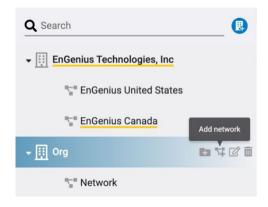

Be sure that you double-click on the network name to display the "Configure" icon. A yellow underline will display under the network name.

Choose "CONFIGURE" from the sidebar menu to add a SSID.

- a. Select the "SSID" menu to configure a SSID.
- **b** Add SSID "+ Add SSID"
- C Create SSID name via "Wireless" menu
- Select security under "Security Type"
- e. Click "Apply" to save changes