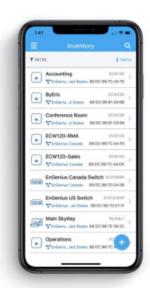

a. Select your created "Organization" via drop-down menu.

**b.** Select "+" button at the bottom.

- c. Select "Inventory" via hamburger menu.

- d. Scan QR code on the back of your EnGenius Cloud device.
- e. Add Cloud device into your created "Network".