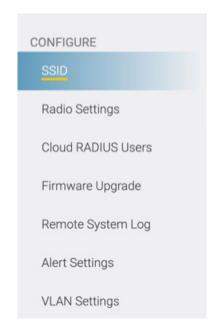

**Note:** Any access point that is assigned to this network will take on the configurations of this SSID.

Note: Once the "SSID" is created and configured, Radio Settings can be configured.

Choose "CONFIGURE" from the sidebar menu to configure radio settings. Select the "Radio Settings" menu to configure radio settings.

Use best practices when configuring radio settings.

Note: Congratulations, initial cloud setup is complete. Devices, cloud access points and switches can be registered.

CONFIGURE

SSID

Radio Settings

Cloud RADIUS Users

Firmware Upgrade

Remote System Log

Alert Settings

**VLAN Settings** 

There are two methods to register cloud devices; Cloud GUI under the ORGANIZATION icon or via the EnGenius Cloud App. This guide covers the app method.