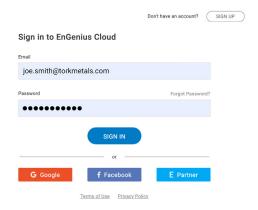

Go to https://www.engeniustech.com/engenius-cloud/overview-cloud-networking

Click Login (upper right corner)

**Choose Account setup method** 

- a. Sign Up
- **b** E Partner (EnGenius Partner)
- **c.** Google
- d. Facebook

**Note:** Once account setup is submitted you will receive an email confirmation. You will have to confirm before signing into your account.

Login into your EnGenius Cloud Account.

Note: After "Organization" and "Network" are created configure "SSID's" and "Radio Settings".