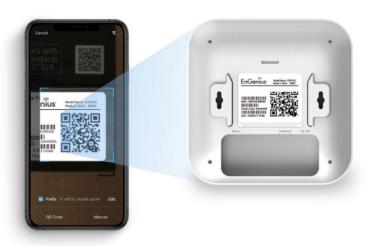

**Download EnGenius Cloud App.** 

Login into your EnGenius Cloud Account via the EnGenius Cloud App.

Register your EnGenius Cloud switches and access points into your new "Organization" and "Network" via the EnGenius App cloud.

a. Select your created "Organization" via drop-down menu.

**b.** Select "+" button at the bottom.

- c. Select "Inventory" via hamburger menu.

- d. Scan QR code on the back of your EnGenius Cloud device.
- e. Add Cloud device into your created "Network".