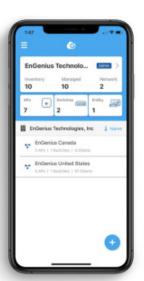

Firmware Upgrade

Remote System Log

Alert Settings

**VLAN Settings** 

There are two methods to register cloud devices; Cloud GUI under the ORGANIZATION icon or via the EnGenius Cloud App. This guide covers the app method.

**Download EnGenius Cloud App.** 

Login into your EnGenius Cloud Account via the EnGenius Cloud App.

Register your EnGenius Cloud switches and access points into your new "Organization" and "Network" via the EnGenius App cloud.

a. Select your created "Organization" via drop-down menu.

**b.** Select "+" button at the bottom.

- c. Select "Inventory" via hamburger menu.

- d. Scan QR code on the back of your EnGenius Cloud device.
- e. Add Cloud device into your created "Network".