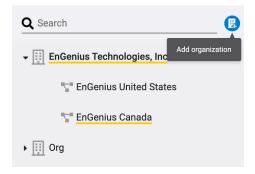

a. Select your created "Organization" via drop-down menu.

**b.** Select "+" button at the bottom.

- c. Select "Inventory" via hamburger menu.

- d. Scan QR code on the back of your EnGenius Cloud device.
- e. Add Cloud device into your created "Network".