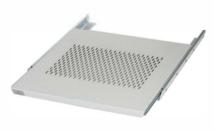

1U Front screw shelf for open rack and wall rack
50kg (Picture A)
Fixed shelf
100kg (Picture B)
Sliding shelf
75kg (Picture C)

- Ocolor New shine light gray painted by Electrostatic powder coating process.
- Manufacturer and Distributor Certified by ISO 9001: 2015

## ORDERING INFORMATION

|   | Description           | Deep             |                  |                           |                  |                  | Figure |
|---|-----------------------|------------------|------------------|---------------------------|------------------|------------------|--------|
|   |                       | 250 mm.          | 480 mm.          | 650 mm.                   | 750 mm.          | 950 mm.          | ligure |
| Ī | Front Panel Fix Shelf | <b>G</b> 7-01025 | 25               | -                         | e <del>t</del> a | 8#3              | А      |
|   | Fix Component Shelf   | 3 <b>2</b> 3     | <b>G</b> 7-02045 | <b>G</b> 7-020 <b>6</b> 5 | <b>G</b> 7-02075 | <b>G</b> 7-02095 | В      |
|   | Slide Component Shelf | : <u>=</u> ;     | <b>G</b> 7-03045 | <b>G</b> 7-03065          | <b>G</b> 7-03075 | <b>G</b> 7-03095 | С      |