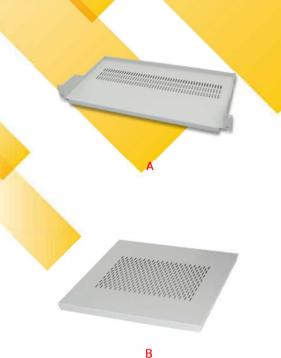

1U Front screw shelf for open rack and wall rack
50kg (Picture A)
Fixed shelf
100kg (Picture B)
Sliding shelf
75kg (Picture C)

- Ocolor New shine light gray painted by Electrostatic powder coating process.
- Manufacturer and Distributor Certified by ISO 9001: 2015

## ORDERING INFORMATION

|   | Description           | Deep             |                  |                           |                  |                  | Figure |
|---|-----------------------|------------------|------------------|---------------------------|------------------|------------------|--------|
|   |                       | 250 mm.          | 480 mm.          | 650 mm.                   | 750 mm.          | 950 mm.          | ligure |
| Ī | Front Panel Fix Shelf | <b>G</b> 7-01025 | 25               | -                         | e <del>t</del> a | 8#3              | А      |
|   | Fix Component Shelf   | 3 <b>2</b> 3     | <b>G</b> 7-02045 | <b>G</b> 7-020 <b>6</b> 5 | <b>G</b> 7-02075 | <b>G</b> 7-02095 | В      |
|   | Slide Component Shelf | : <u>=</u> ;     | <b>G</b> 7-03045 | <b>G</b> 7-03065          | <b>G</b> 7-03075 | <b>G</b> 7-03095 | С      |